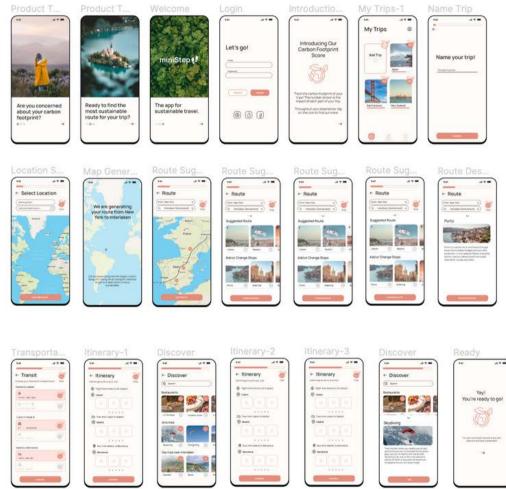

## blog...and footprint calculator

suggests iteneraries and displays articles relating to travel and sustainability

| Iteneraries Sugg                                                                                                                                                                                                           | estions                                                          |    | <                                      |                                 |
|----------------------------------------------------------------------------------------------------------------------------------------------------------------------------------------------------------------------------|------------------------------------------------------------------|----|----------------------------------------|---------------------------------|
| Europe's cheapest<br>cities<br>Warsow Budapest and more.<br>Articles                                                                                                                                                       | Europe less visited<br>tour<br>Ghent, Cark, Guimaraes, and more. | A: | You're<br>Badges                       | e doing good today!             |
| Amin wai<br>My best 3 weeks trip<br>I beleve the last two years have ber<br>everyone. I have been traveling and<br>before the ponderric. However this<br>best that I ever went and I recommen-<br>Mathematical 27 Jan 3023 | in very tough for and for 5 years high has been the              |    | Earning 8 badges will wir<br>Discounts | e you a discount! 3 more to go! |
|                                                                                                                                                                                                                            | nably!                                                           |    |                                        |                                 |

## blog...and footprint calculator

← Carbon Footprint

**Our Carbon Footprint Score** Track your carbon footprint score for your activities and trips!

The number shown is the carbon footprint of each part of your trip.

Our score is on a scale of 1-5, 1 as lowest and 5 as highest

What is Carbon Footprint? A carbon footprint is the total amount of greenhouse gases (including carbon dioxide and methane) that are generated by our actions