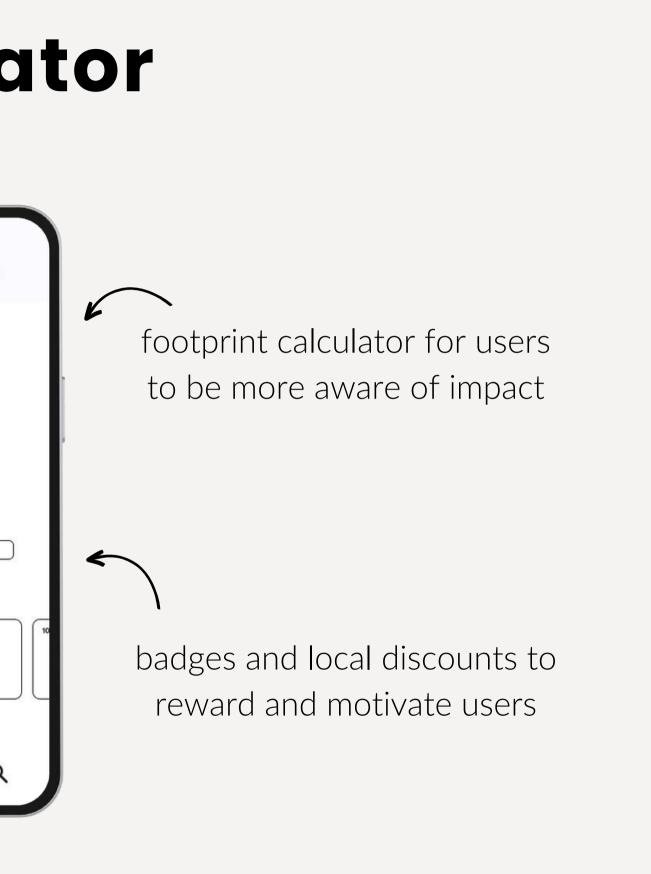

## blog...and footprint calculator

suggests iteneraries and displays articles relating to travel and sustainability

| Iteneraries Sugg                                                                                                                                                                                                           | estions                                                          |    | <                                      |                                 |
|----------------------------------------------------------------------------------------------------------------------------------------------------------------------------------------------------------------------------|------------------------------------------------------------------|----|----------------------------------------|---------------------------------|
| Europe's cheapest<br>cities<br>Warsow Budapest and more.<br>Articles                                                                                                                                                       | Europe less visited<br>tour<br>Ghent, Cark, Guimaraes, and more. | A: | You're<br>Badges                       | e doing good today!             |
| Amin wai<br>My best 3 weeks trip<br>I beleve the last two years have ber<br>everyone. I have been traveling and<br>before the ponderric. However this<br>best that I ever went and I recommen-<br>Mathematical 27 Jan 3023 | in very tough for and for 5 years high has been the              |    | Earning 8 badges will wir<br>Discounts | e you a discount! 3 more to go! |
|                                                                                                                                                                                                                            | nably!                                                           |    |                                        |                                 |