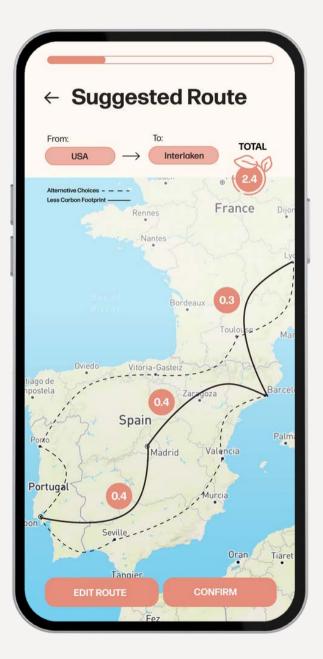

# planning destinations...

adding new trip or viewing existing trip

suggests route based on carbon impact

user selects the starting point and destination(s)

user can edit route and see other potential destinations

### information about potential destinations

| Suggested Route                         | ← Suggested Route                                                                                                                                                                                                                                                                                                                                                                                                                                                                                                                                                                                                                                                                                                                                                                                                                                                                                                                                                                                                                                                                                                                                                                                                                                                                                                                                                                                                                                                                                                                                                                                                                                                                                                                                                                                                                                                                                                                                                                                                                                                                                                                 |
|-----------------------------------------|-----------------------------------------------------------------------------------------------------------------------------------------------------------------------------------------------------------------------------------------------------------------------------------------------------------------------------------------------------------------------------------------------------------------------------------------------------------------------------------------------------------------------------------------------------------------------------------------------------------------------------------------------------------------------------------------------------------------------------------------------------------------------------------------------------------------------------------------------------------------------------------------------------------------------------------------------------------------------------------------------------------------------------------------------------------------------------------------------------------------------------------------------------------------------------------------------------------------------------------------------------------------------------------------------------------------------------------------------------------------------------------------------------------------------------------------------------------------------------------------------------------------------------------------------------------------------------------------------------------------------------------------------------------------------------------------------------------------------------------------------------------------------------------------------------------------------------------------------------------------------------------------------------------------------------------------------------------------------------------------------------------------------------------------------------------------------------------------------------------------------------------|
| New York   Interlaken (Switzerland)     | USA Interlaken +                                                                                                                                                                                                                                                                                                                                                                                                                                                                                                                                                                                                                                                                                                                                                                                                                                                                                                                                                                                                                                                                                                                                                                                                                                                                                                                                                                                                                                                                                                                                                                                                                                                                                                                                                                                                                                                                                                                                                                                                                                                                                                                  |
| gested Route                            | Rennes France Dijor<br>Nantes                                                                                                                                                                                                                                                                                                                                                                                                                                                                                                                                                                                                                                                                                                                                                                                                                                                                                                                                                                                                                                                                                                                                                                                                                                                                                                                                                                                                                                                                                                                                                                                                                                                                                                                                                                                                                                                                                                                                                                                                                                                                                                     |
| on $\bigcirc$ Madrid $\bigcirc$ Barcelo | Porto<br>Porto International Contractions of the second secon |
|                                         | northwest Portugal known for<br>Its stately bridges and port<br>wine production. In the<br>medieval Ribeira (riverside)<br>district, narrow cobbled<br>streets wind past merchants'<br>houses and cafes.                                                                                                                                                                                                                                                                                                                                                                                                                                                                                                                                                                                                                                                                                                                                                                                                                                                                                                                                                                                                                                                                                                                                                                                                                                                                                                                                                                                                                                                                                                                                                                                                                                                                                                                                                                                                                                                                                                                          |
| o ↔ Valencia ↔ Toulous                  | Sto Francisco Church is<br>known for its lavish baroque<br>interior with ornato gilded<br>carvings. The palatial 19th-<br>century Palácio de Bolsa,<br>formerly a stock market, was<br>built to impress potential<br>European investors.                                                                                                                                                                                                                                                                                                                                                                                                                                                                                                                                                                                                                                                                                                                                                                                                                                                                                                                                                                                                                                                                                                                                                                                                                                                                                                                                                                                                                                                                                                                                                                                                                                                                                                                                                                                                                                                                                          |
| EDIT ROUTE CONFIRM                      |                                                                                                                                                                                                                                                                                                                                                                                                                                                                                                                                                                                                                                                                                                                                                                                                                                                                                                                                                                                                                                                                                                                                                                                                                                                                                                                                                                                                                                                                                                                                                                                                                                                                                                                                                                                                                                                                                                                                                                                                                                                                                                                                   |