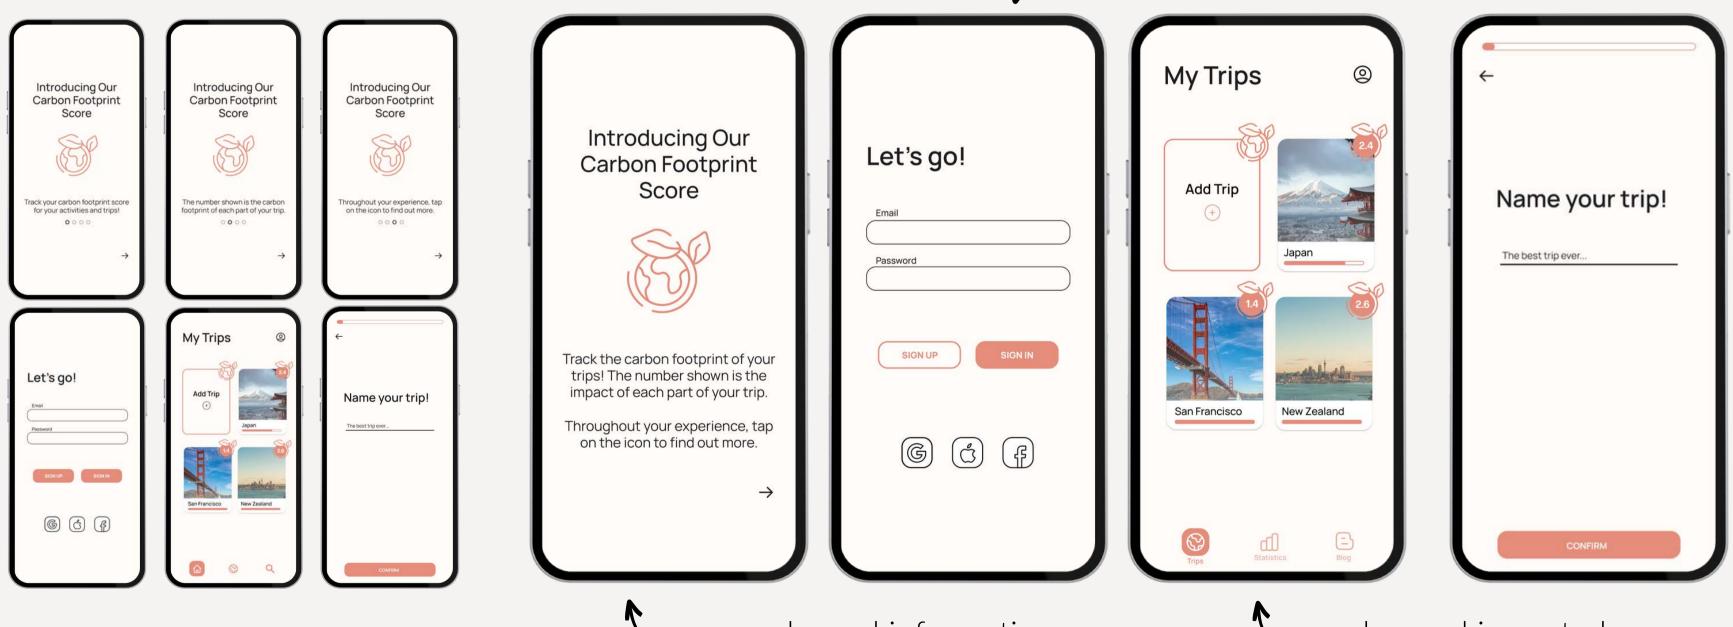

# mid-fi wireframes: iteration 1

# mid-fi wireframes: iteration 2

# mid-fi wireframes: iteration 3

# launching...and login

sets up theme of carbon – footprint score