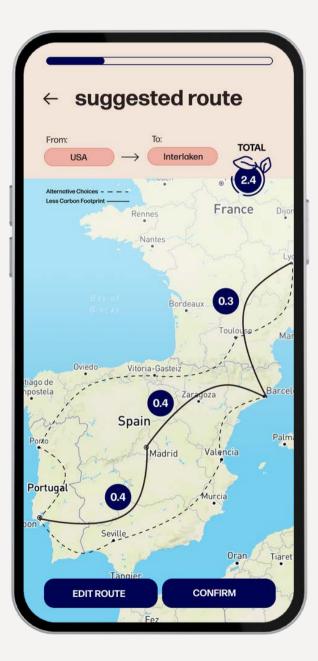

### information about potential destinations

| Suggested Route                         | ← Suggested Route                                                                                                                                                                                                                                                                                                                                                                                                                                                                                                                                                                                                                                                                                                                                                                                                                                                                                                                                                                                                                                                                                                                                                                                                                                                                                                                                                                                                                                                                                                                                                                                                                                                                                                                                                                                                                                                                                                                                                                                                                                                                                                                 |
|-----------------------------------------|-----------------------------------------------------------------------------------------------------------------------------------------------------------------------------------------------------------------------------------------------------------------------------------------------------------------------------------------------------------------------------------------------------------------------------------------------------------------------------------------------------------------------------------------------------------------------------------------------------------------------------------------------------------------------------------------------------------------------------------------------------------------------------------------------------------------------------------------------------------------------------------------------------------------------------------------------------------------------------------------------------------------------------------------------------------------------------------------------------------------------------------------------------------------------------------------------------------------------------------------------------------------------------------------------------------------------------------------------------------------------------------------------------------------------------------------------------------------------------------------------------------------------------------------------------------------------------------------------------------------------------------------------------------------------------------------------------------------------------------------------------------------------------------------------------------------------------------------------------------------------------------------------------------------------------------------------------------------------------------------------------------------------------------------------------------------------------------------------------------------------------------|
| New York   Interlaken (Switzerland)     | USA Interlaken +                                                                                                                                                                                                                                                                                                                                                                                                                                                                                                                                                                                                                                                                                                                                                                                                                                                                                                                                                                                                                                                                                                                                                                                                                                                                                                                                                                                                                                                                                                                                                                                                                                                                                                                                                                                                                                                                                                                                                                                                                                                                                                                  |
| gested Route                            | Rennes France Dijor<br>Nantes                                                                                                                                                                                                                                                                                                                                                                                                                                                                                                                                                                                                                                                                                                                                                                                                                                                                                                                                                                                                                                                                                                                                                                                                                                                                                                                                                                                                                                                                                                                                                                                                                                                                                                                                                                                                                                                                                                                                                                                                                                                                                                     |
| on $\bigcirc$ Madrid $\bigcirc$ Barcelo | Porto<br>Porto International Contractions of the second secon |
|                                         | northwest Portugal known for<br>Its stately bridges and port<br>wine production. In the<br>medieval Ribeira (riverside)<br>district, narrow cobbled<br>streets wind past merchants'<br>houses and cafes.                                                                                                                                                                                                                                                                                                                                                                                                                                                                                                                                                                                                                                                                                                                                                                                                                                                                                                                                                                                                                                                                                                                                                                                                                                                                                                                                                                                                                                                                                                                                                                                                                                                                                                                                                                                                                                                                                                                          |
| o ↔ Valencia ↔ Toulous                  | Sto Francisco Church is<br>known for its lavish baroque<br>interior with ornato gilded<br>carvings. The palatial 19th-<br>century Palácio de Bolsa,<br>formerly a stock market, was<br>built to impress potential<br>European investors.                                                                                                                                                                                                                                                                                                                                                                                                                                                                                                                                                                                                                                                                                                                                                                                                                                                                                                                                                                                                                                                                                                                                                                                                                                                                                                                                                                                                                                                                                                                                                                                                                                                                                                                                                                                                                                                                                          |
| EDIT ROUTE CONFIRM                      |                                                                                                                                                                                                                                                                                                                                                                                                                                                                                                                                                                                                                                                                                                                                                                                                                                                                                                                                                                                                                                                                                                                                                                                                                                                                                                                                                                                                                                                                                                                                                                                                                                                                                                                                                                                                                                                                                                                                                                                                                                                                                                                                   |

### moodboard

| <                    |                          |          |        |
|----------------------|--------------------------|----------|--------|
|                      |                          |          |        |
| Sug                  | ggested Ro               | ute      |        |
| From:                | New York                 | ~)       |        |
| To:                  | Interlaken (Switzerland) |          | L      |
| Alternative          | Choices                  | 2.4      | Y      |
|                      | Rennes                   | France   | Dijo   |
|                      | Nantes                   | ž l      |        |
|                      | 1.5                      | my       | 1      |
|                      | 5                        |          |        |
|                      | Bay of<br>Biscay Bord    | eaux 2.4 | ni     |
|                      | in incary                | Toulouto | £.,    |
|                      |                          | Toulouse | Ma     |
| C                    | Wiedo Vitoria-Gasteiz -  | former   | ~      |
| tiago de<br>npostela | 2.4                      | aragoza  | Barcel |
| 6.12                 | Sacia                    | · ····   |        |
| Porte                | Spain                    | 1        | Palm   |
| 1.                   | Madrid                   | Valencia |        |
|                      | Ser al                   | Ti > 1   |        |
| Portugal             | 2.4                      | Murcia   |        |
| pon X                | Jun in the               | Y        |        |
| · · · ·              | Seville                  |          | nt     |
| a second             |                          | Oran     | Tiaret |
|                      |                          | CONFIRM  | 4      |
|                      | 401                      | · java   |        |