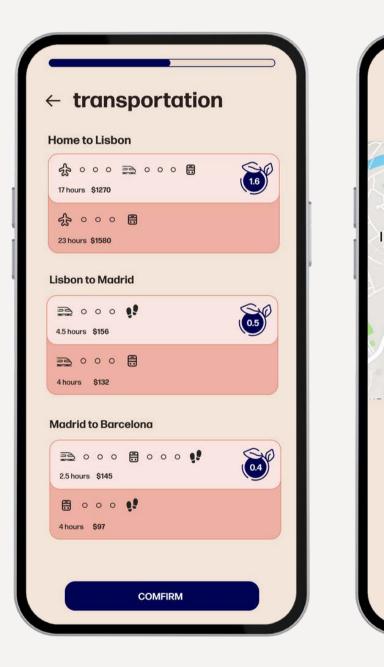

### transportation...and itinerary

displays transportation choice based on carbon footprint

local activity suggestions

on previous selections

## transportation...and itinerary

## added search bar

### added carbon scores