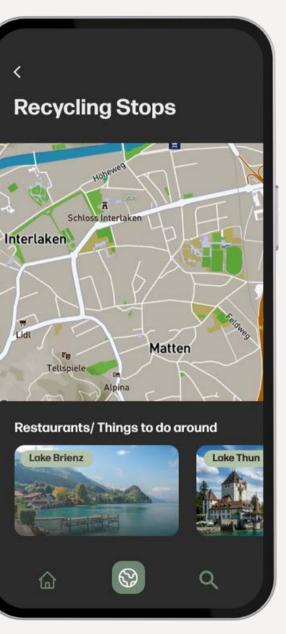

go de<br>npostela | 2.4                      | aragoza  | Barcel |
| 6.12                 | Sacia                    | · ····   |        |
| Porte                | Spain                    | 1        | Palm   |
| 1.                   | Madrid                   | Valencia |        |
|                      | Ser al                   | Ti > 1   |        |
| Portugal             | 2.4                      | Murcia   |        |
| pon X                | Jun in the               | Y        |        |
| · · · ·              | Seville                  |          | nt     |
| a second             |                          | Oran     | Tiaret |
|                      |                          | CONFIRM  | 4      |
|                      | 401                      | · java   |        |





































# hi-fi wireframes: iteration 1





# hi-fi wireframes: iteration 1



# unit insights

### black and white.

for wireframes to make it clear and precise

**go step by step.** from sketches to wireframes to UI

**test and try.** more combination of colors

**to use thinner fonts.** bold fonts makes screens look heavy



## unit 3: analyze

testing script

## feedback

improvements



## final prototype

# usability testing script

### Introduction

- introduce ourselves and our project
- designing an experience allowing users to easily plan a sustainable trip
- not testing users' ability but the flow of the app experience

### Set-Up

- thank the tester for their time
- this will take 20 mins
- we will be asking questions
- please give honest reactions

### Warm-Up