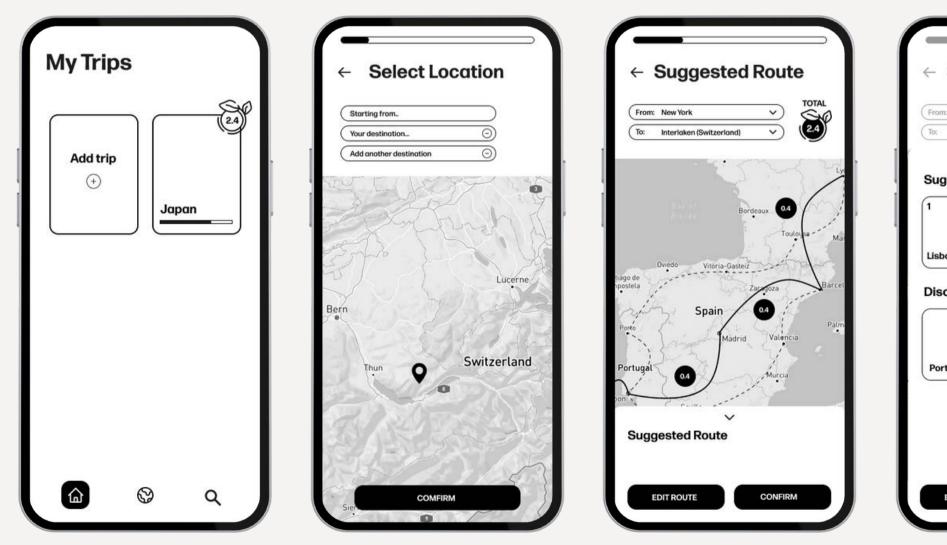

# launching...and login

sets up theme of carbon – footprint score

# planning destinations...

adding new trip or viewing existing trip

suggests route based on carbon impact

user selects the starting point and destination(s)

user can edit route and see other potential destinations

### information about potential destinations

| Suggested Route                         | ← Suggested Route                                                                                                                                                                                                                                                                                                                                                                                                                                                                                                                                                                                                                                                                                                                                                                                                                                                                                                                                                                                                                                                                                                                                                                                                                                                                                                                                                                                                                                                                                                                                                                                                                                                                                                                                                                                                                                                                                                                                                                                                                                                                                                                 |
|-----------------------------------------|-----------------------------------------------------------------------------------------------------------------------------------------------------------------------------------------------------------------------------------------------------------------------------------------------------------------------------------------------------------------------------------------------------------------------------------------------------------------------------------------------------------------------------------------------------------------------------------------------------------------------------------------------------------------------------------------------------------------------------------------------------------------------------------------------------------------------------------------------------------------------------------------------------------------------------------------------------------------------------------------------------------------------------------------------------------------------------------------------------------------------------------------------------------------------------------------------------------------------------------------------------------------------------------------------------------------------------------------------------------------------------------------------------------------------------------------------------------------------------------------------------------------------------------------------------------------------------------------------------------------------------------------------------------------------------------------------------------------------------------------------------------------------------------------------------------------------------------------------------------------------------------------------------------------------------------------------------------------------------------------------------------------------------------------------------------------------------------------------------------------------------------|
| New York   Interlaken (Switzerland)     | USA Interlaken +                                                                                                                                                                                                                                                                                                                                                                                                                                                                                                                                                                                                                                                                                                                                                                                                                                                                                                                                                                                                                                                                                                                                                                                                                                                                                                                                                                                                                                                                                                                                                                                                                                                                                                                                                                                                                                                                                                                                                                                                                                                                                                                  |
| gested Route                            | Rennes France Dijor<br>Nantes                                                                                                                                                                                                                                                                                                                                                                                                                                                                                                                                                                                                                                                                                                                                                                                                                                                                                                                                                                                                                                                                                                                                                                                                                                                                                                                                                                                                                                                                                                                                                                                                                                                                                                                                                                                                                                                                                                                                                                                                                                                                                                     |
| on $\bigcirc$ Madrid $\bigcirc$ Barcelo | Porto<br>Porto International Contractions of the second secon |
|                                         | northwest Portugal known for<br>Its stately bridges and port<br>wine production. In the<br>medieval Ribeira (riverside)<br>district, narrow cobbled<br>streets wind past merchants'<br>houses and cafes.                                                                                                                                                                                                                                                                                                                                                                                                                                                                                                                                                                                                                                                                                                                                                                                                                                                                                                                                                                                                                                                                                                                                                                                                                                                                                                                                                                                                                                                                                                                                                                                                                                                                                                                                                                                                                                                                                                                          |
| o ↔ Valencia ↔ Toulous                  | Sto Francisco Church is<br>known for its lavish baroque<br>interior with ornato gilded<br>carvings. The palatial 19th-<br>century Palácio de Bolsa,<br>formerly a stock market, was<br>built to impress potential<br>European investors.                                                                                                                                                                                                                                                                                                                                                                                                                                                                                                                                                                                                                                                                                                                                                                                                                                                                                                                                                                                                                                                                                                                                                                                                                                                                                                                                                                                                                                                                                                                                                                                                                                                                                                                                                                                                                                                                                          |
| EDIT ROUTE CONFIRM                      |                                                                                                                                                                                                                                                                                                                                                                                                                                                                                                                                                                                                                                                                                                                                                                                                                                                                                                                                                                                                                                                                                                                                                                                                                                                                                                                                                                                                                                                                                                                                                                                                                                                                                                                                                                                                                                                                                                                                                                                                                                                                                                                                   |

### transportation...and itinerary

displays transportation choice based on carbon footprint

local activity suggestions

on previous selections