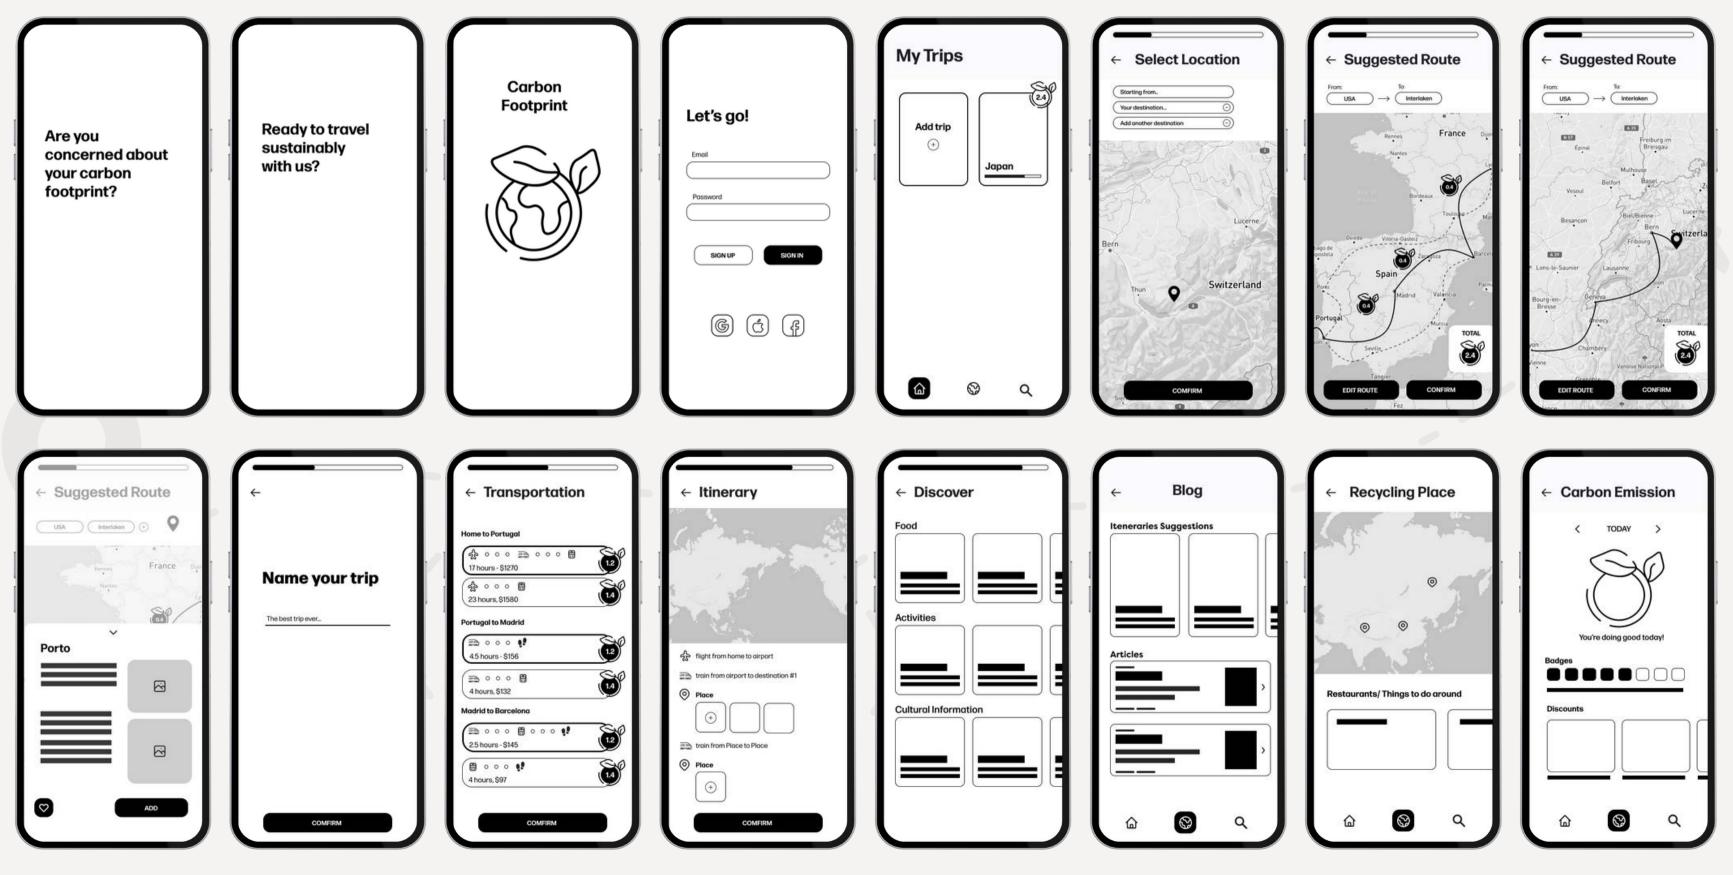

# launching...and login

sets up theme of carbon – footprint score

# planning destinations...

adding new trip or viewing existing trip

suggests route based on carbon impact

user selects the starting point and destination(s)

user can edit route and see other potential destinations

### information about potential destinations

| Suggested Route                         | ← Suggested Route                                                                                                                                                                                                                                                                                                                                                                                                                                                                                                                                                                                                                                                                                                                                                                                                                                                                                                                                                                                                                                                                                                                                                                                                                                                                                                                                                                                                                                                                                                                                                                                                                                                                                                                                                                                                                                                                                                                                                                                                                                                                                                                 |
|-----------------------------------------|-----------------------------------------------------------------------------------------------------------------------------------------------------------------------------------------------------------------------------------------------------------------------------------------------------------------------------------------------------------------------------------------------------------------------------------------------------------------------------------------------------------------------------------------------------------------------------------------------------------------------------------------------------------------------------------------------------------------------------------------------------------------------------------------------------------------------------------------------------------------------------------------------------------------------------------------------------------------------------------------------------------------------------------------------------------------------------------------------------------------------------------------------------------------------------------------------------------------------------------------------------------------------------------------------------------------------------------------------------------------------------------------------------------------------------------------------------------------------------------------------------------------------------------------------------------------------------------------------------------------------------------------------------------------------------------------------------------------------------------------------------------------------------------------------------------------------------------------------------------------------------------------------------------------------------------------------------------------------------------------------------------------------------------------------------------------------------------------------------------------------------------|
| New York   Interlaken (Switzerland)     | USA Interlaken +                                                                                                                                                                                                                                                                                                                                                                                                                                                                                                                                                                                                                                                                                                                                                                                                                                                                                                                                                                                                                                                                                                                                                                                                                                                                                                                                                                                                                                                                                                                                                                                                                                                                                                                                                                                                                                                                                                                                                                                                                                                                                                                  |
| gested Route                            | Rennes France Dijor<br>Nantes                                                                                                                                                                                                                                                                                                                                                                                                                                                                                                                                                                                                                                                                                                                                                                                                                                                                                                                                                                                                                                                                                                                                                                                                                                                                                                                                                                                                                                                                                                                                                                                                                                                                                                                                                                                                                                                                                                                                                                                                                                                                                                     |
| on $\bigcirc$ Madrid $\bigcirc$ Barcelo | Porto<br>Porto International Contractions of the second secon |
|                                         | northwest Portugal known for<br>Its stately bridges and port<br>wine production. In the<br>medieval Ribeira (riverside)<br>district, narrow cobbled<br>streets wind past merchants'<br>houses and cafes.                                                                                                                                                                                                                                                                                                                                                                                                                                                                                                                                                                                                                                                                                                                                                                                                                                                                                                                                                                                                                                                                                                                                                                                                                                                                                                                                                                                                                                                                                                                                                                                                                                                                                                                                                                                                                                                                                                                          |
| o ↔ Valencia ↔ Toulous                  | Sto Francisco Church is<br>known for its lavish baroque<br>interior with ornato gilded<br>carvings. The palatial 19th-<br>century Palácio de Bolsa,<br>formerly a stock market, was<br>built to impress potential<br>European investors.                                                                                                                                                                                                                                                                                                                                                                                                                                                                                                                                                                                                                                                                                                                                                                                                                                                                                                                                                                                                                                                                                                                                                                                                                                                                                                                                                                                                                                                                                                                                                                                                                                                                                                                                                                                                                                                                                          |
| EDIT ROUTE CONFIRM                      |                                                                                                                                                                                                                                                                                                                                                                                                                                                                                                                                                                                                                                                                                                                                                                                                                                                                                                                                                                                                                                                                                                                                                                                                                                                                                                                                                                                                                                                                                                                                                                                                                                                                                                                                                                                                                                                                                                                                                                                                                                                                                                                                   |

### transportation...and itinerary

displays transportation choice based on carbon footprint

local activity suggestions

on previous selections

## blog...and footprint calculator

suggests iteneraries and displays articles relating to travel and sustainability

| Iteneraries Sugg                                                                                                                                                                                                           | estions                                                          |    | <                                      |                                 |
|----------------------------------------------------------------------------------------------------------------------------------------------------------------------------------------------------------------------------|------------------------------------------------------------------|----|----------------------------------------|---------------------------------|
| Europe's cheapest<br>cities<br>Warsow Budapest and more.<br>Articles                                                                                                                                                       | Europe less visited<br>tour<br>Ghent, Cark, Guimaraes, and more. | A: | You're<br>Badges                       | e doing good today!             |
| Amin wai<br>My best 3 weeks trip<br>I beleve the last two years have ber<br>everyone. I have been traveling and<br>before the ponderric. However this<br>best that I ever went and I recommen-<br>Mathematical 27 Jan 3023 | in very tough for and for 5 years high has been the              |    | Earning 8 badges will wir<br>Discounts | e you a discount! 3 more to go! |
|                                                                                                                                                                                                                            | nably!                                                           |    |                                        |                                 |