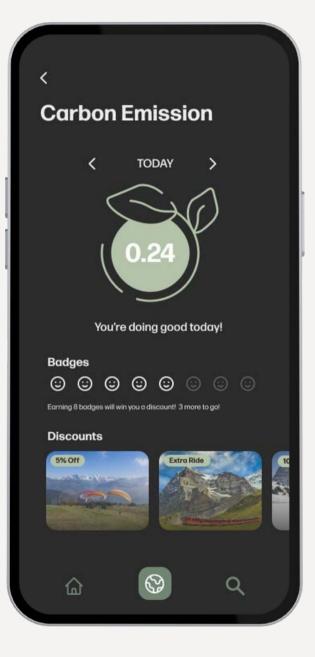

## blog...and footprint calculator

suggests iteneraries and displays articles relating to travel and sustainability

| Iteneraries Sugg                                                                                                                                                                                                           | estions                                                          |    | <                                      |                                 |
|----------------------------------------------------------------------------------------------------------------------------------------------------------------------------------------------------------------------------|------------------------------------------------------------------|----|----------------------------------------|---------------------------------|
| Europe's cheapest<br>cities<br>Warsow Budapest and more.<br>Articles                                                                                                                                                       | Europe less visited<br>tour<br>Ghent, Cark, Guimaraes, and more. | A: | You're<br>Badges                       | e doing good today!             |
| Amin wai<br>My best 3 weeks trip<br>I beleve the last two years have ber<br>everyone. I have been traveling and<br>before the ponderric. However this<br>best that I ever went and I recommen-<br>Mathematical 27 Jan 3023 | in very tough for and for 5 years high has been the              |    | Earning 8 badges will wir<br>Discounts | e you a discount! 3 more to go! |
|                                                                                                                                                                                                                            | nably!                                                           |    |                                        |                                 |