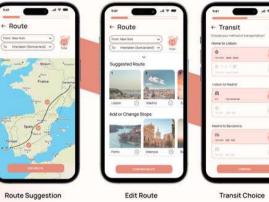

# planning destinations...

adding new trip or viewing existing trip

suggests route based on carbon impact

user selects the starting point and destination(s)

user can edit route and see other potential destinations

### information about potential destinations

| Suggested Route                         | ← Suggested Route                                                                                                                                                                                                                                                                                                                                                                                                                                                                                                                                                                                                                                                                                                                                                                                                                                                                                                                                                                                                                                                                                                                                                                                                                                                                                                                                                                                                                                                                                                                                                                                                                                                                                                                                                                                                                                                                                                                                                                                                                                                                                                                 |
|-----------------------------------------|-----------------------------------------------------------------------------------------------------------------------------------------------------------------------------------------------------------------------------------------------------------------------------------------------------------------------------------------------------------------------------------------------------------------------------------------------------------------------------------------------------------------------------------------------------------------------------------------------------------------------------------------------------------------------------------------------------------------------------------------------------------------------------------------------------------------------------------------------------------------------------------------------------------------------------------------------------------------------------------------------------------------------------------------------------------------------------------------------------------------------------------------------------------------------------------------------------------------------------------------------------------------------------------------------------------------------------------------------------------------------------------------------------------------------------------------------------------------------------------------------------------------------------------------------------------------------------------------------------------------------------------------------------------------------------------------------------------------------------------------------------------------------------------------------------------------------------------------------------------------------------------------------------------------------------------------------------------------------------------------------------------------------------------------------------------------------------------------------------------------------------------|
| New York   Interlaken (Switzerland)     | USA Interlaken +                                                                                                                                                                                                                                                                                                                                                                                                                                                                                                                                                                                                                                                                                                                                                                                                                                                                                                                                                                                                                                                                                                                                                                                                                                                                                                                                                                                                                                                                                                                                                                                                                                                                                                                                                                                                                                                                                                                                                                                                                                                                                                                  |
| gested Route                            | Rennes France Dijor<br>Nantes                                                                                                                                                                                                                                                                                                                                                                                                                                                                                                                                                                                                                                                                                                                                                                                                                                                                                                                                                                                                                                                                                                                                                                                                                                                                                                                                                                                                                                                                                                                                                                                                                                                                                                                                                                                                                                                                                                                                                                                                                                                                                                     |
| on $\bigcirc$ Madrid $\bigcirc$ Barcelo | Porto<br>Porto International Contractions of the second secon |
|                                         | northwest Portugal known for<br>Its stately bridges and port<br>wine production. In the<br>medieval Ribeira (riverside)<br>district, narrow cobbled<br>streets wind past merchants'<br>houses and cafes.                                                                                                                                                                                                                                                                                                                                                                                                                                                                                                                                                                                                                                                                                                                                                                                                                                                                                                                                                                                                                                                                                                                                                                                                                                                                                                                                                                                                                                                                                                                                                                                                                                                                                                                                                                                                                                                                                                                          |
| o ↔ Valencia ↔ Toulous                  | Sto Francisco Church is<br>known for its lavish baroque<br>interior with ornato gilded<br>carvings. The palatial 19th-<br>century Palácio de Bolsa,<br>formerly a stock market, was<br>built to impress potential<br>European investors.                                                                                                                                                                                                                                                                                                                                                                                                                                                                                                                                                                                                                                                                                                                                                                                                                                                                                                                                                                                                                                                                                                                                                                                                                                                                                                                                                                                                                                                                                                                                                                                                                                                                                                                                                                                                                                                                                          |
| EDIT ROUTE CONFIRM                      |                                                                                                                                                                                                                                                                                                                                                                                                                                                                                                                                                                                                                                                                                                                                                                                                                                                                                                                                                                                                                                                                                                                                                                                                                                                                                                                                                                                                                                                                                                                                                                                                                                                                                                                                                                                                                                                                                                                                                                                                                                                                                                                                   |

### transportation...and itinerary

displays transportation choice based on carbon footprint

local activity suggestions

on previous selections