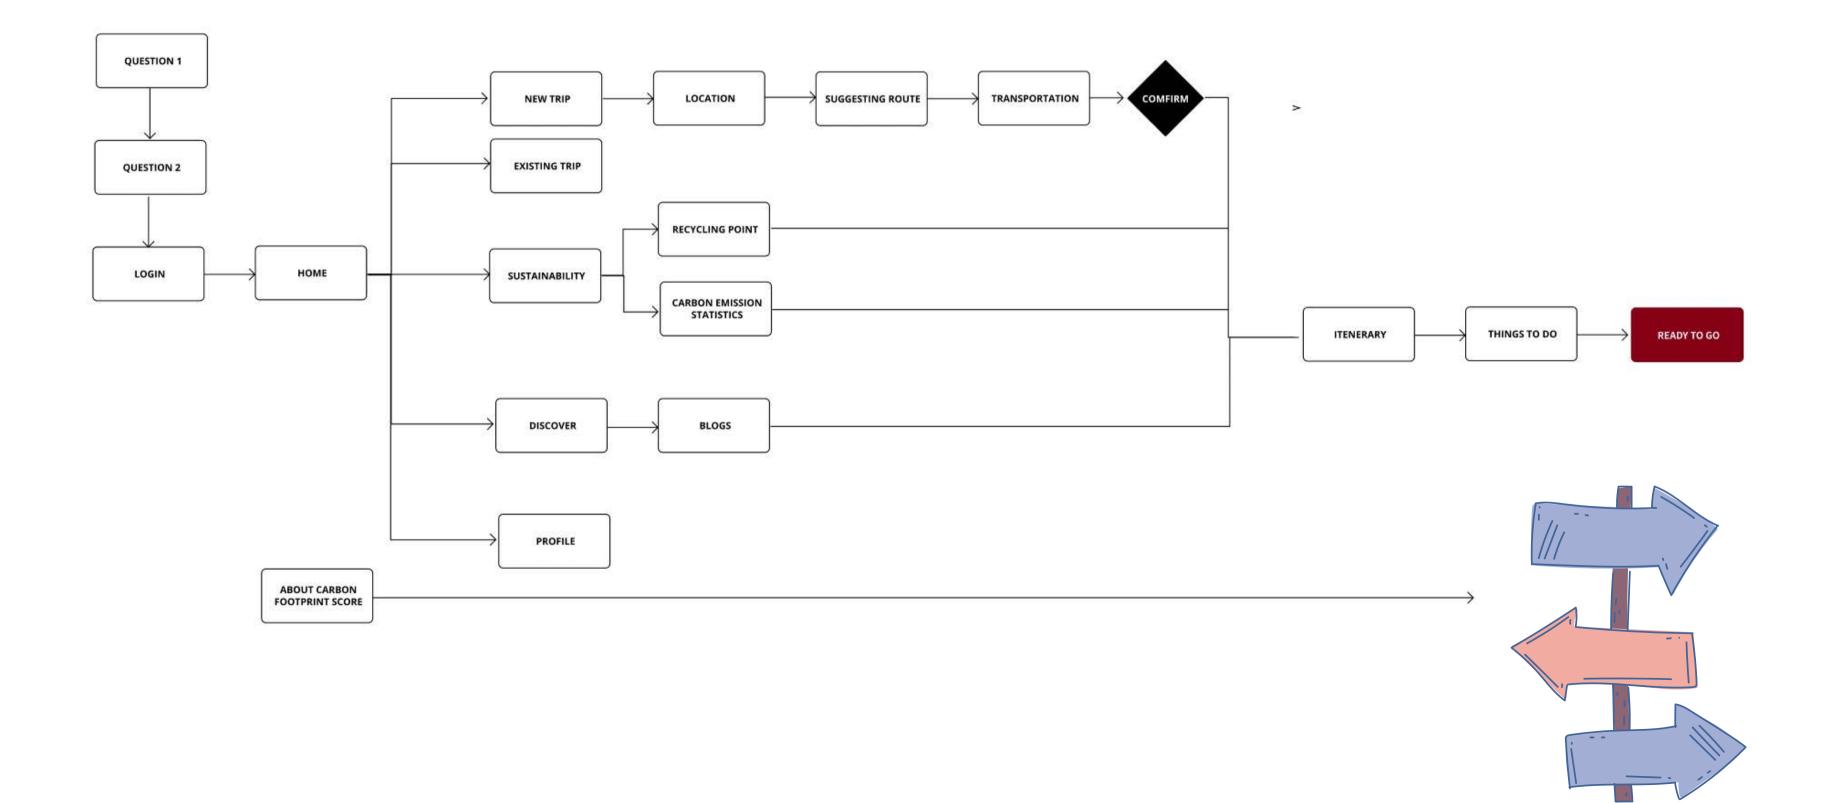

rs about sustainability and travel
- finding local places to go to can be difficult
- opportunity to inform users of their carbon footprint
  - and the variety of ways their decisions impact it





#### • planning is time-consuming

# unit insights

#### there are no bad ideas.

there's a possibility in every ideas

#### the more the better.

interviewees don't always have the answers that we want to know, so interview more people

#### combine and organise.

affinitization helped us to know what are the similar answers from interviewees



# unit 2: prototype





### **lo-fi wireframes**



### **lo-fi wireframes**



# insights

#### focus.

remember the why of the project.

**simplify.** don't try to include everything.

### clarify.

walk the users through the app.



### user flow



# mid-fi wireframes: iteration 1







# mid-fi wireframes: iteration 2



# mid-fi wireframes: iteration 3



# launching...and login



sets up theme of carbon – footprint score

# planning destinations...

adding new trip or viewing existing trip

suggests route based on carbon impact



user selects the starting point and destination(s)

user can edit route and see other potential destinations

### information about potential destinations

| Suggested Route                         | ← Suggested Route