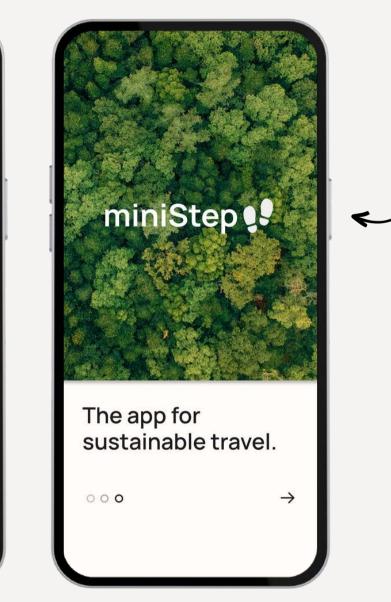

# miniStep mini steps make a difference

# launching...and login

sets up theme of carbon – footprint score