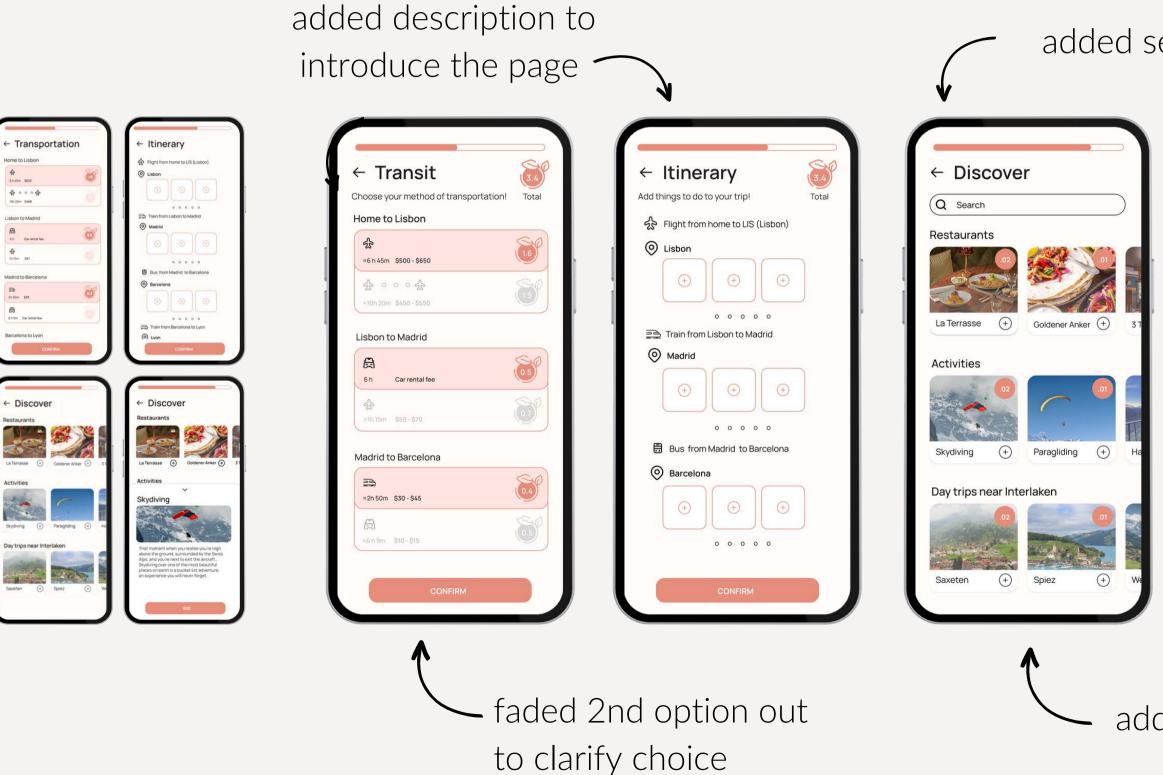

### transportation...and itinerary

displays transportation choice based on carbon footprint

local activity suggestions

on previous selections

## transportation...and itinerary

## added search bar