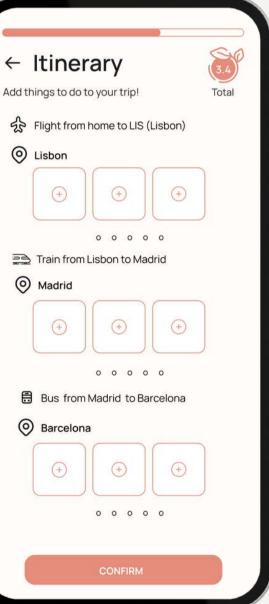

### transportation...and itinerary

displays transportation choice based on carbon footprint

local activity suggestions

on previous selections

## transportation...and itinerary