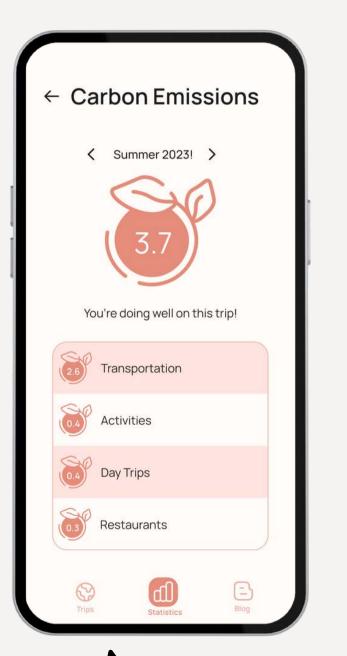

esthetic of the app is nice • flow is easily understandable

• Add primary and secondary buttons for sign-

• explain the carbon emission more

• clarify that you can choose options on the

transportation page

# usability testing insights

## clarify.

highlight exactly what the app is for.

## define.

on each page, define what is happening.

## be concise.

know why each component is included.



## launching...and login





## updated image and logo

# sign in and adding a trip...



condensed information
into one page

## primary and secondary button

changed icons to be more intuitive

# planning destinations...



added fun fact -

clarified section
names

## transportation...and itinerary





## added search bar





### added carbon scores

## blog...and footprint calculator





← Carbon Footprint



**Our Carbon Footprint Score** Track your carbon footprint score for your activities and trips!

The number shown is the carbon footprint of each part of your trip.

Our score is on a scale of 1-5, 1 as lowest and 5 as highest

What is Carbon Footprint? A carbon footprint is the total amount of greenhouse gases (including carbon dioxide and methane) that are generated by our actions

updated page to clearly explain each type of impact

## added clarity to how the score is calculated



← Blog



cheapest tour



Europe least visited places

#### Articles





Are you concerned about your carbon footprint?

000

 $\rightarrow$ 



Ready to find the most sustainable route for your trip?  $\rightarrow$ 



The app for sustainable travel.

000

 $\rightarrow$