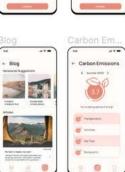

## blog...and footprint calculator

← Carbon Footprint

**Our Carbon Footprint Score** Track your carbon footprint score for your activities and trips!

The number shown is the carbon footprint of each part of your trip.

Our score is on a scale of 1-5, 1 as lowest and 5 as highest

What is Carbon Footprint? A carbon footprint is the total amount of greenhouse gases (including carbon dioxide and methane) that are generated by our actions

#### $\leftarrow \, \text{Carbon Footprint} \,$

Our Carbon Footprint Score Track your carbon footprint score for your activities and trips!

The number shown is the carbon footprint of each part of your trip.

Our score is on a scale of 1-5, 1 as lowest and 5 as highest

#### What is Carbon Footprint?

A carbon footprint is the total amount of greenhouse gases (including carbon dioxide and methane) that are generated by our actions