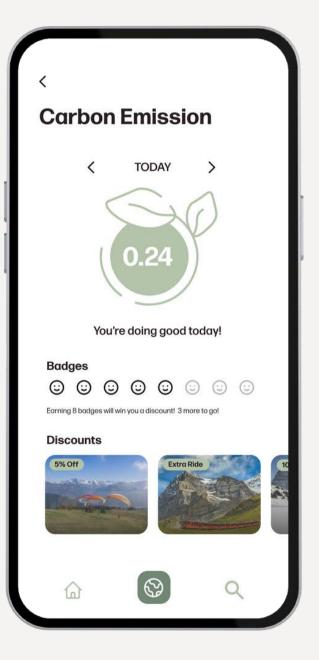

### added carbon scores

## blog...and footprint calculator

← Carbon Footprint

**Our Carbon Footprint Score** Track your carbon footprint score for your activities and trips!

The number shown is the carbon footprint of each part of your trip.

Our score is on a scale of 1-5, 1 as lowest and 5 as highest

What is Carbon Footprint? A carbon footprint is the total amount of greenhouse gases (including carbon dioxide and methane) that are generated by our actions

#### $\leftarrow \, \text{Carbon Footprint} \,$

Our Carbon Footprint Score Track your carbon footprint score for your activities and trips!

The number shown is the carbon footprint of each part of your trip.

Our score is on a scale of 1-5, 1 as lowest and 5 as highest

#### What is Carbon Footprint?

A carbon footprint is the total amount of greenhouse gases (including carbon dioxide and methane) that are generated by our actions