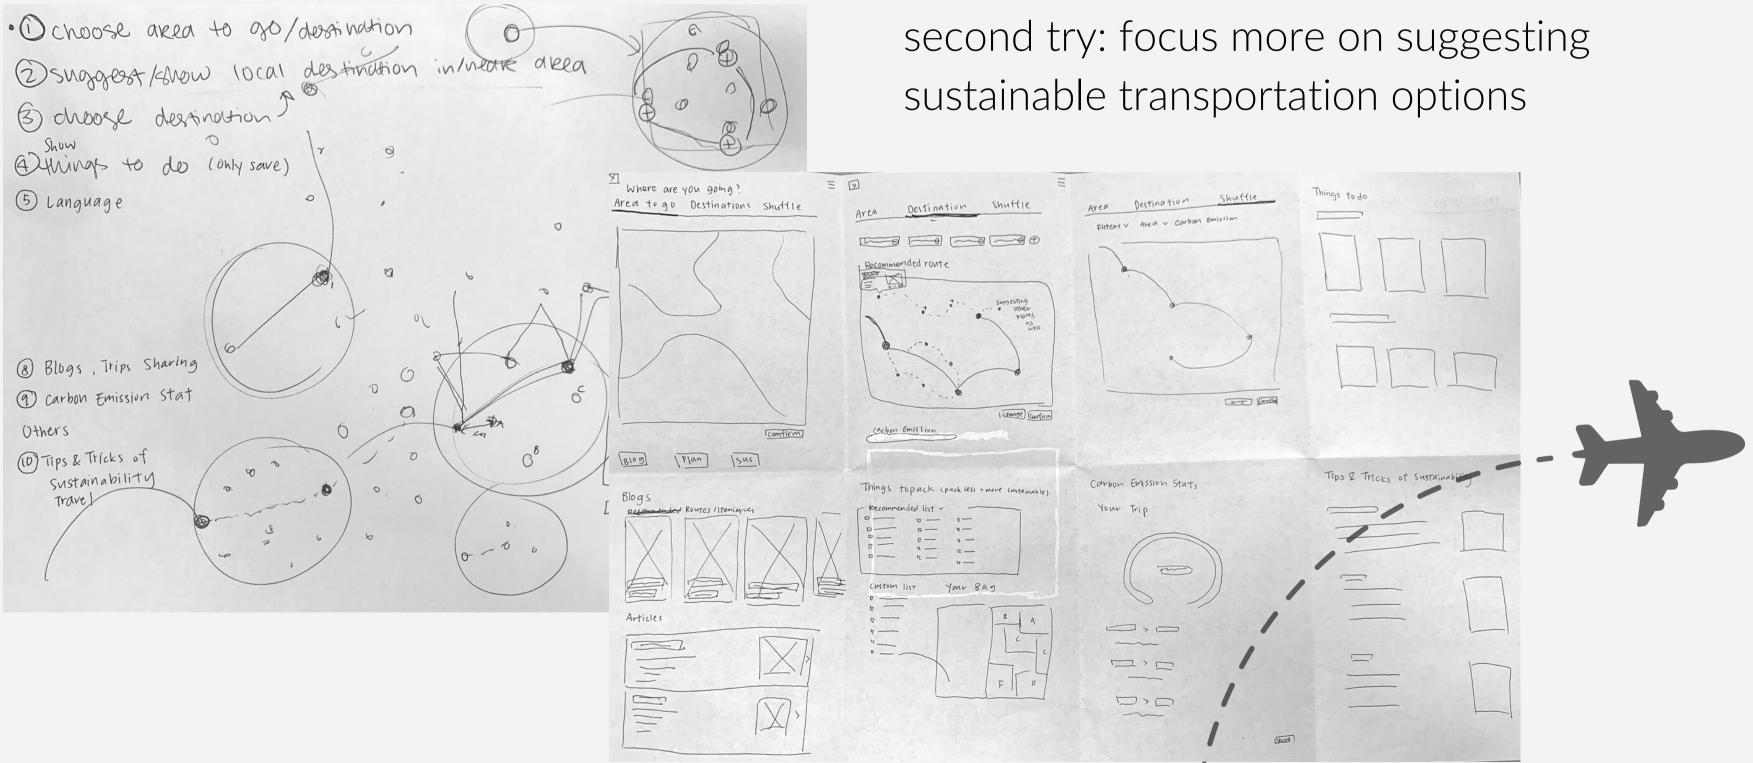

# mid-fi wireframes: iteration 1

# mid-fi wireframes: iteration 2

# mid-fi wireframes: iteration 3