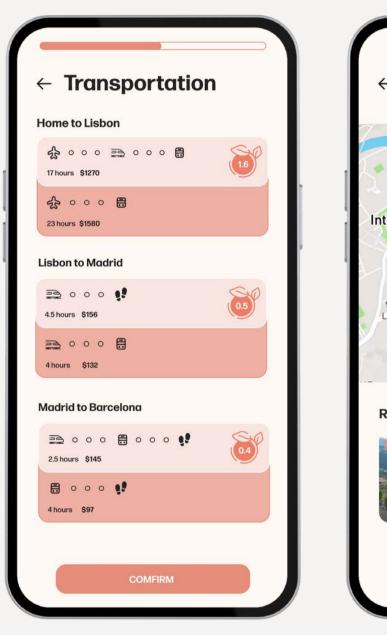

### transportation...and itinerary

displays transportation choice based on carbon footprint

local activity suggestions

on previous selections