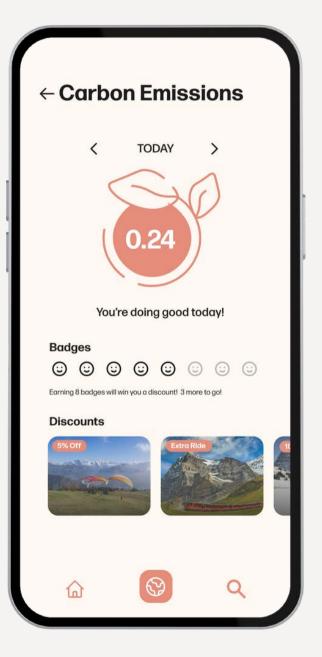

### added carbon scores

## blog...and footprint calculator

← Carbon Footprint

**Our Carbon Footprint Score** Track your carbon footprint score for your activities and trips!

The number shown is the carbon footprint of each part of your trip.

Our score is on a scale of 1-5, 1 as lowest and 5 as highest

What is Carbon Footprint? A carbon footprint is the total amount of greenhouse gases (including carbon dioxide and methane) that are generated by our actions