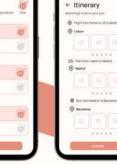

### transportation...and itinerary

displays transportation choice based on carbon footprint

local activity suggestions

on previous selections

# final prototype

| ۲ | ← Itinerary                              |    |
|---|------------------------------------------|----|
| 2 | \$ 1000000000000000000000000000000000000 | -  |
|   | а                                        |    |
|   | B So Tarring o                           | ** |
|   |                                          |    |
| 0 | 0                                        |    |