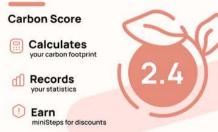

### added carbon scores

## blog...and footprint calculator

← Carbon Footprint

**Our Carbon Footprint Score** Track your carbon footprint score for your activities and trips!

The number shown is the carbon footprint of each part of your trip.

Our score is on a scale of 1-5, 1 as lowest and 5 as highest

What is Carbon Footprint? A carbon footprint is the total amount of greenhouse gases (including carbon dioxide and methane) that are generated by our actions