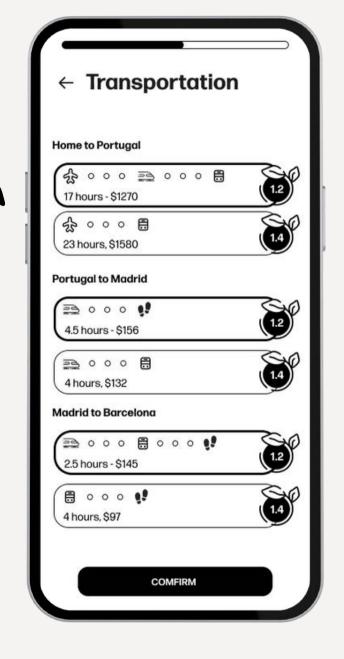

### transportation...and itinerary

displays transportation choice based on carbon footprint

local activity suggestions

on previous selections