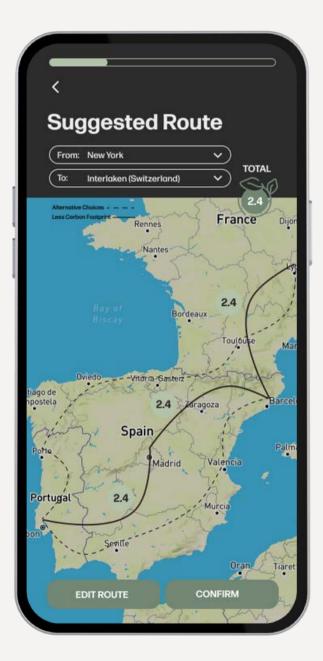

# planning destinations...

adding new trip or viewing existing trip

suggests route based on carbon impact

user selects the starting point and destination(s)

user can edit route and see other potential destinations

### information about potential destinations

| Suggested Route                         | ← Suggested Route                                                                                                                                                                                                                                                                                                                                                                                                                                                                                                                                                                                                                                                                                                                                                                                                                                                                                                                                                                                                                                                                                                                                                                                                                                                                                                                                                                                                                                                                                                                                                                                                                                                                                                                                                                                                                                                                                                                                                                                                                                                                                                                 |
|-----------------------------------------|-----------------------------------------------------------------------------------------------------------------------------------------------------------------------------------------------------------------------------------------------------------------------------------------------------------------------------------------------------------------------------------------------------------------------------------------------------------------------------------------------------------------------------------------------------------------------------------------------------------------------------------------------------------------------------------------------------------------------------------------------------------------------------------------------------------------------------------------------------------------------------------------------------------------------------------------------------------------------------------------------------------------------------------------------------------------------------------------------------------------------------------------------------------------------------------------------------------------------------------------------------------------------------------------------------------------------------------------------------------------------------------------------------------------------------------------------------------------------------------------------------------------------------------------------------------------------------------------------------------------------------------------------------------------------------------------------------------------------------------------------------------------------------------------------------------------------------------------------------------------------------------------------------------------------------------------------------------------------------------------------------------------------------------------------------------------------------------------------------------------------------------|
| New York   Interlaken (Switzerland)     | USA Interlaken +                                                                                                                                                                                                                                                                                                                                                                                                                                                                                                                                                                                                                                                                                                                                                                                                                                                                                                                                                                                                                                                                                                                                                                                                                                                                                                                                                                                                                                                                                                                                                                                                                                                                                                                                                                                                                                                                                                                                                                                                                                                                                                                  |
| gested Route                            | Rennes France Dijor<br>Nantes                                                                                                                                                                                                                                                                                                                                                                                                                                                                                                                                                                                                                                                                                                                                                                                                                                                                                                                                                                                                                                                                                                                                                                                                                                                                                                                                                                                                                                                                                                                                                                                                                                                                                                                                                                                                                                                                                                                                                                                                                                                                                                     |
| on $\bigcirc$ Madrid $\bigcirc$ Barcelo | Porto<br>Porto International Contractions of the second secon |
|                                         | northwest Portugal known for<br>Its stately bridges and port<br>wine production. In the<br>medieval Ribeira (riverside)<br>district, narrow cobbled<br>streets wind past merchants'<br>houses and cafes.                                                                                                                                                                                                                                                                                                                                                                                                                                                                                                                                                                                                                                                                                                                                                                                                                                                                                                                                                                                                                                                                                                                                                                                                                                                                                                                                                                                                                                                                                                                                                                                                                                                                                                                                                                                                                                                                                                                          |
| o ↔ Valencia ↔ Toulous                  | Sto Francisco Church is<br>known for its lavish baroque<br>interior with ornato gilded<br>carvings. The palatial 19th-<br>century Palácio de Bolsa,<br>formerly a stock market, was<br>built to impress potential<br>European investors.                                                                                                                                                                                                                                                                                                                                                                                                                                                                                                                                                                                                                                                                                                                                                                                                                                                                                                                                                                                                                                                                                                                                                                                                                                                                                                                                                                                                                                                                                                                                                                                                                                                                                                                                                                                                                                                                                          |
| EDIT ROUTE CONFIRM                      |                                                                                                                                                                                                                                                                                                                                                                                                                                                                                                                                                                                                                                                                                                                                                                                                                                                                                                                                                                                                                                                                                                                                                                                                                                                                                                                                                                                                                                                                                                                                                                                                                                                                                                                                                                                                                                                                                                                                                                                                                                                                                                                                   |

### moodboard

| <                    |                          |          |        |
|----------------------|--------------------------|----------|--------|
|                      |                          |          |        |
| Sug                  | ggested Ro               | ute      |        |
| From:                | New York                 | ~)       |        |
| To:                  | Interlaken (Switzerland) |          | L      |
| Alternative          | Choices                  | 2.4      | Y      |
|                      | Rennes                   | France   | Dijo   |
|                      | Nantes                   | ž l      |        |
|                      | 1.5                      | my       | 1      |
|                      | 5                        |          |        |
|                      | Bay of<br>Biscay Bord    | eaux 2.4 | ni     |
|                      | in incary                | Toulouto | £.,    |
|                      |                          | Toulouse | Ma     |
| C                    | Wiedo Vitoria-Gasteiz -  | former   | ~      |
| tiago de<br>npostela | 2.4                      | aragoza  | Barcel |
| 6.12                 | Sacia                    | · ····   |        |
| Porte                | Spain                    | 1        | Palm   |
| 1.                   | Madrid                   | Valencia |        |
|                      | Ser al                   | Ti > 1   |        |
| Portugal             | 2.4                      | Murcia   |        |
| pon X                | Jun in the               | Y        |        |
| · · · ·              | Seville                  |          | nt     |
| a second             |                          | Oran     | Tiaret |
|                      |                          | CONFIRM  | 4      |
|                      | 401                      | · java   |        |