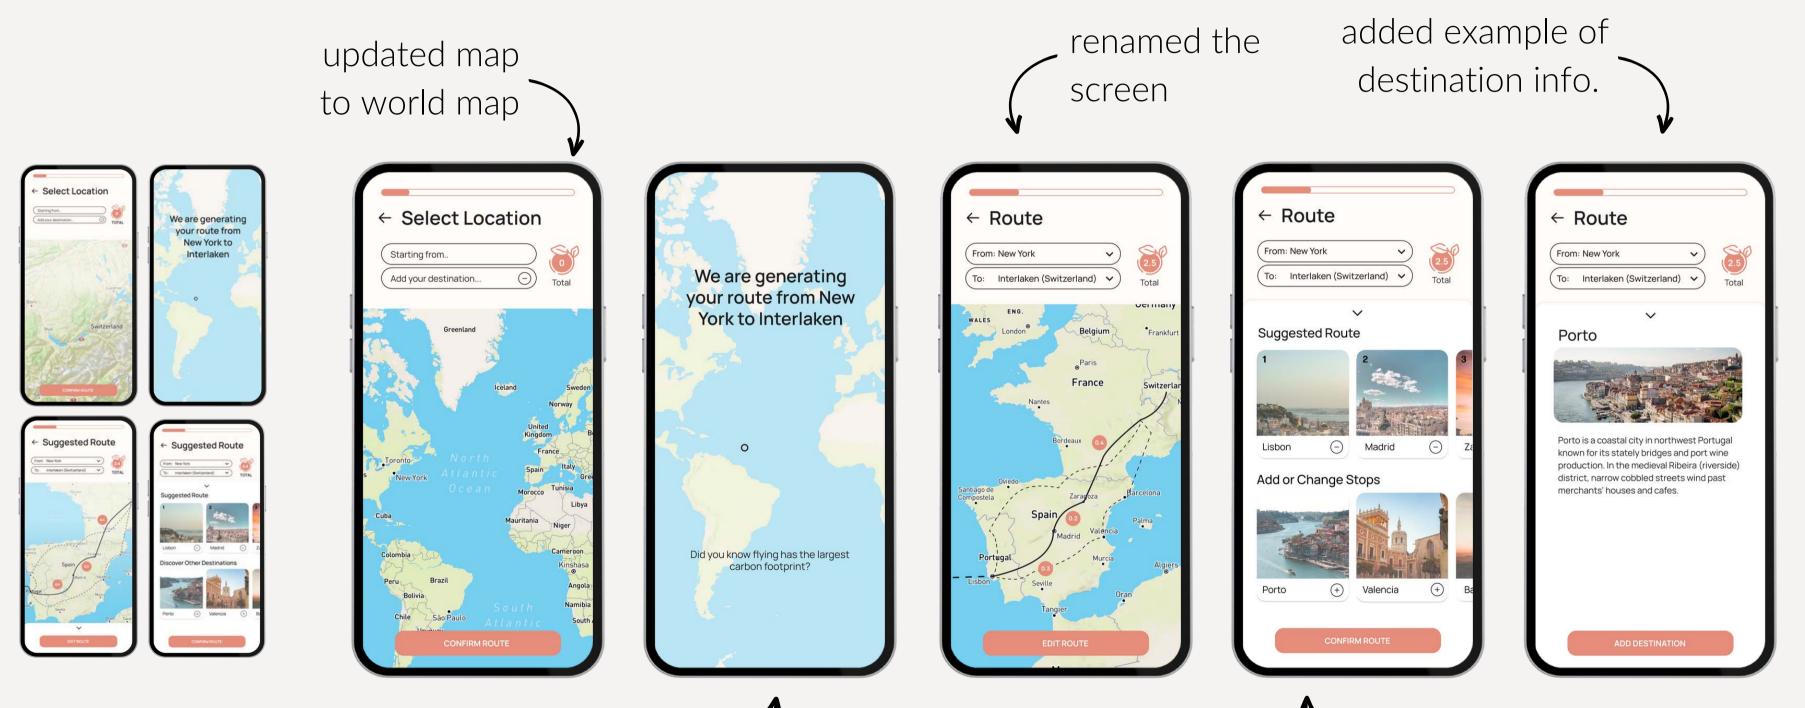

# planning destinations...

adding new trip or viewing existing trip

suggests route based on carbon impact

user selects the starting point and destination(s)

user can edit route and see other potential destinations

### information about potential destinations

| Suggested Route                         | ← Suggested Route                                                                                                                                                                                                                                                                                                                                                                                                                                                                                                                                                                                                                                                                                                                                                                                                                                                                                                                                                                                                                                                                                                                                                                                                                                                                                                                                                                                                                                                                                                                                                                                                                                                                                                                                                                                                                                                                                                                                                                                                                                                                                                                 |
|-----------------------------------------|-----------------------------------------------------------------------------------------------------------------------------------------------------------------------------------------------------------------------------------------------------------------------------------------------------------------------------------------------------------------------------------------------------------------------------------------------------------------------------------------------------------------------------------------------------------------------------------------------------------------------------------------------------------------------------------------------------------------------------------------------------------------------------------------------------------------------------------------------------------------------------------------------------------------------------------------------------------------------------------------------------------------------------------------------------------------------------------------------------------------------------------------------------------------------------------------------------------------------------------------------------------------------------------------------------------------------------------------------------------------------------------------------------------------------------------------------------------------------------------------------------------------------------------------------------------------------------------------------------------------------------------------------------------------------------------------------------------------------------------------------------------------------------------------------------------------------------------------------------------------------------------------------------------------------------------------------------------------------------------------------------------------------------------------------------------------------------------------------------------------------------------|
| New York   Interlaken (Switzerland)     | USA Interlaken +                                                                                                                                                                                                                                                                                                                                                                                                                                                                                                                                                                                                                                                                                                                                                                                                                                                                                                                                                                                                                                                                                                                                                                                                                                                                                                                                                                                                                                                                                                                                                                                                                                                                                                                                                                                                                                                                                                                                                                                                                                                                                                                  |
| gested Route                            | Rennes France Dijor<br>Nantes                                                                                                                                                                                                                                                                                                                                                                                                                                                                                                                                                                                                                                                                                                                                                                                                                                                                                                                                                                                                                                                                                                                                                                                                                                                                                                                                                                                                                                                                                                                                                                                                                                                                                                                                                                                                                                                                                                                                                                                                                                                                                                     |
| on $\bigcirc$ Madrid $\bigcirc$ Barcelo | Porto<br>Porto International Contractions of the second secon |
|                                         | northwest Portugal known for<br>Its stately bridges and port<br>wine production. In the<br>medieval Ribeira (riverside)<br>district, narrow cobbled<br>streets wind past merchants'<br>houses and cafes.                                                                                                                                                                                                                                                                                                                                                                                                                                                                                                                                                                                                                                                                                                                                                                                                                                                                                                                                                                                                                                                                                                                                                                                                                                                                                                                                                                                                                                                                                                                                                                                                                                                                                                                                                                                                                                                                                                                          |
| o ↔ Valencia ↔ Toulous                  | Sto Francisco Church is<br>known for its lavish baroque<br>interior with ornato gilded<br>carvings. The palatial 19th-<br>century Palácio de Bolsa,<br>formerly a stock market, was<br>built to impress potential<br>European investors.                                                                                                                                                                                                                                                                                                                                                                                                                                                                                                                                                                                                                                                                                                                                                                                                                                                                                                                                                                                                                                                                                                                                                                                                                                                                                                                                                                                                                                                                                                                                                                                                                                                                                                                                                                                                                                                                                          |
| EDIT ROUTE CONFIRM                      |                                                                                                                                                                                                                                                                                                                                                                                                                                                                                                                                                                                                                                                                                                                                                                                                                                                                                                                                                                                                                                                                                                                                                                                                                                                                                                                                                                                                                                                                                                                                                                                                                                                                                                                                                                                                                                                                                                                                                                                                                                                                                                                                   |

# planning destinations...

added fun fact -

clarified section
names