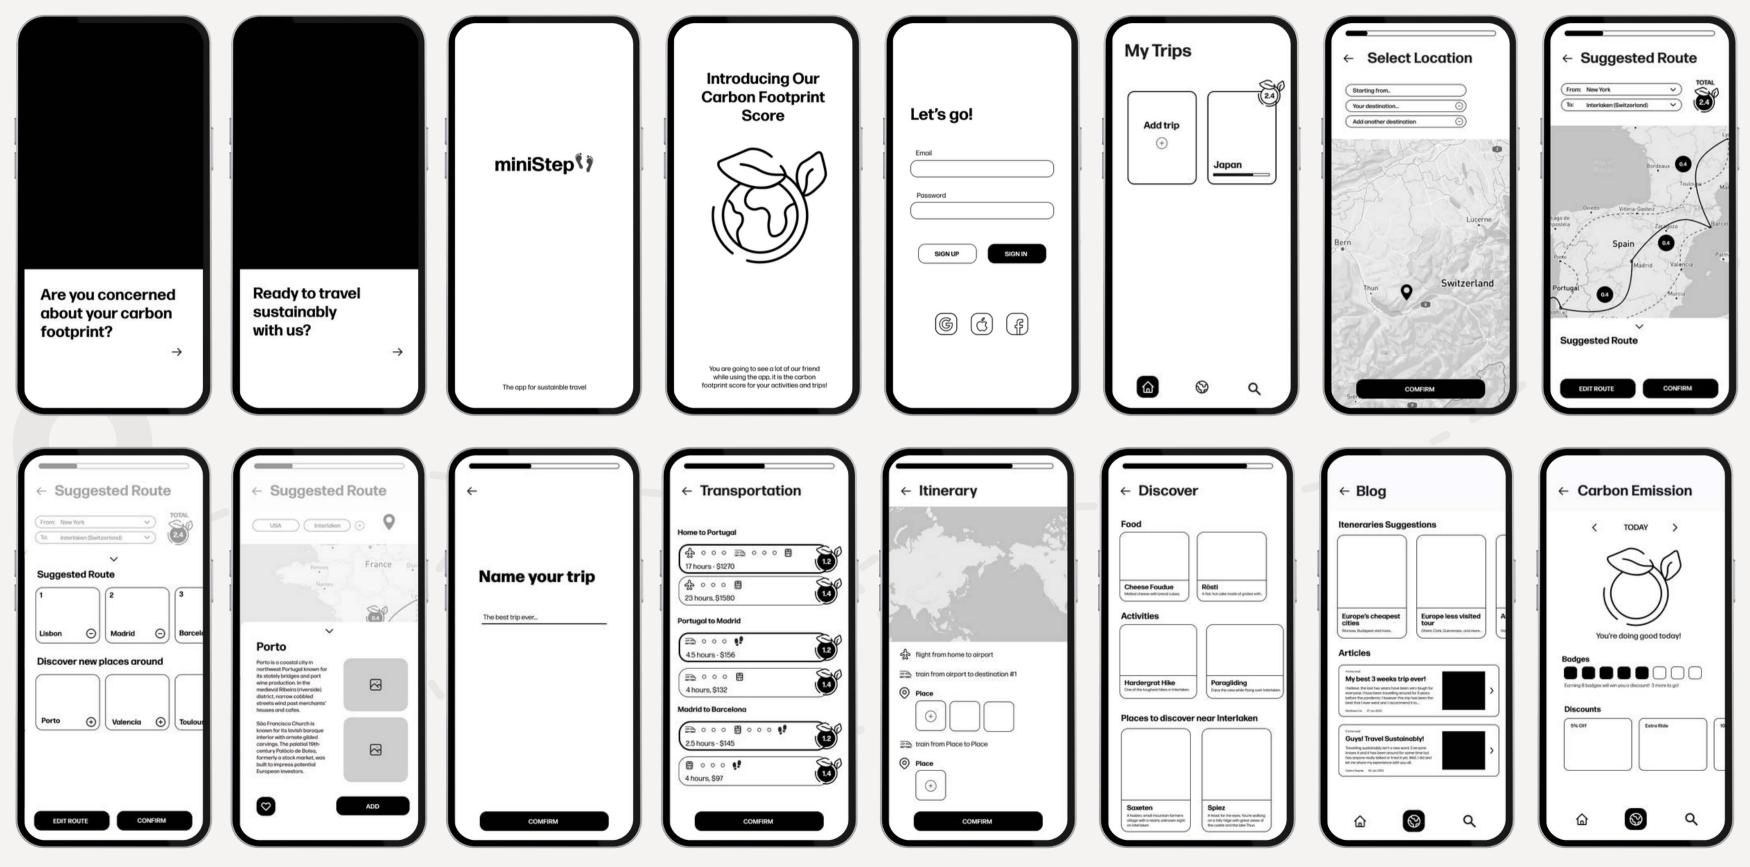

## launching...and login

## updated image and logo

# sign in and adding a trip...

condensed information
into one page

## primary and secondary button

changed icons to be more intuitive

# planning destinations...

added fun fact -

clarified section
names

## transportation...and itinerary

## added search bar

### added carbon scores

## blog...and footprint calculator

← Carbon Footprint

**Our Carbon Footprint Score** Track your carbon footprint score for your activities and trips!

The number shown is the carbon footprint of each part of your trip.

Our score is on a scale of 1-5, 1 as lowest and 5 as highest

What is Carbon Footprint? A carbon footprint is the total amount of greenhouse gases (including carbon dioxide and methane) that are generated by our actions

updated page to clearly explain each type of impact

## added clarity to how the score is calculated

← Blog

cheapest tour

Europe least visited places