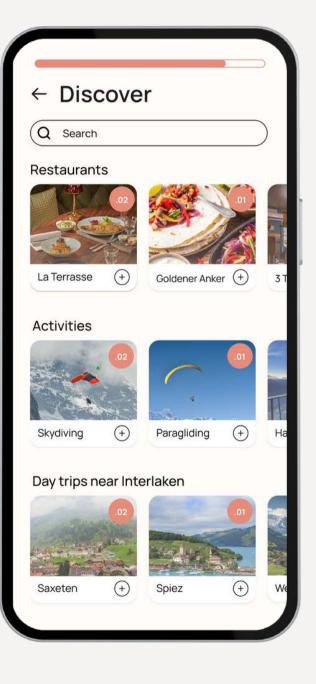

### transportation...and itinerary

displays transportation choice based on carbon footprint

local activity suggestions

on previous selections

## added search bar