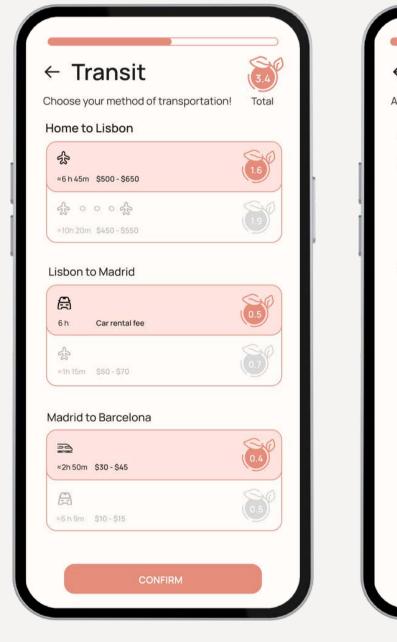

### transportation...and itinerary

displays transportation choice based on carbon footprint

local activity suggestions

on previous selections

## transportation...and itinerary