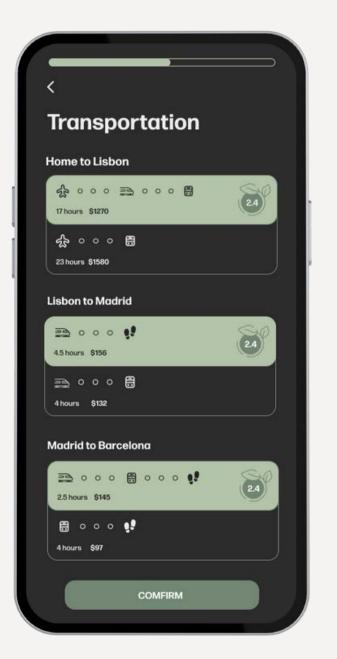

### transportation...and itinerary

displays transportation choice based on carbon footprint

local activity suggestions

on previous selections

## transportation...and itinerary

## added search bar