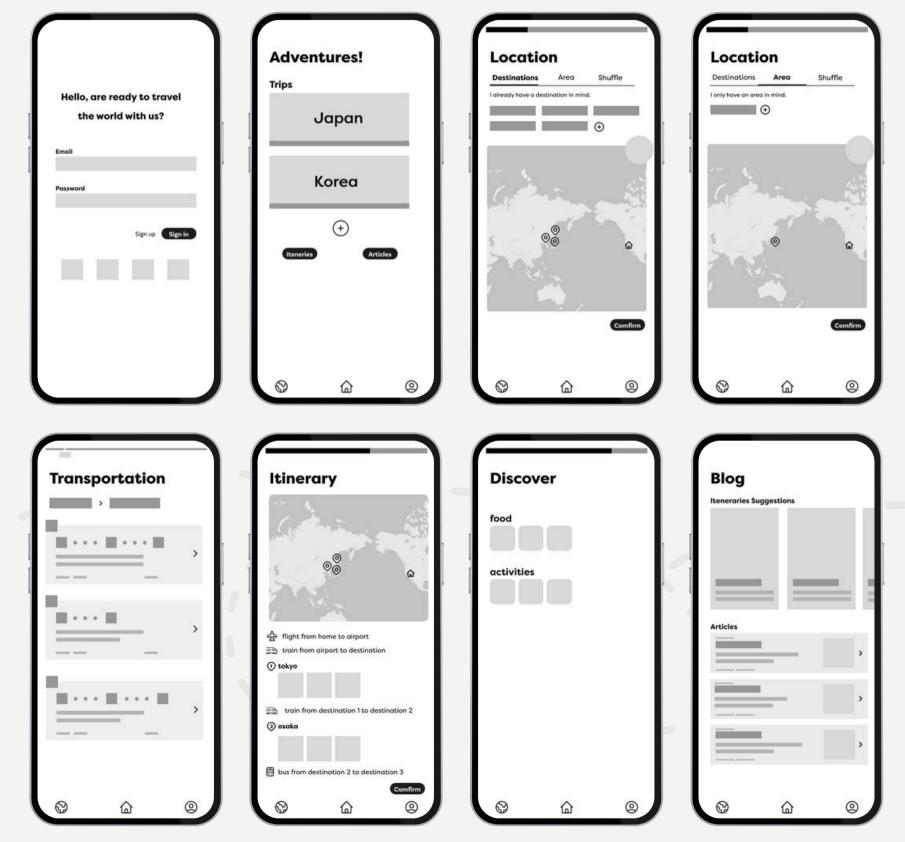

finding local places to go to can be difficult
- opportunity to inform users of their carbon footprint
  - and the variety of ways their decisions impact it





#### • planning is time-consuming

# unit insights

#### there are no bad ideas.

there's a possibility in every ideas

#### the more the better.

interviewees don't always have the answers that we want to know, so interview more people

#### combine and organise.

affinitization helped us to know what are the similar answers from interviewees



# unit 2: prototype





### **lo-fi wireframes**



### **lo-fi wireframes**



# insights

#### focus.

remember the why of the project.

**simplify.** don't try to include everything.

### clarify.

walk the users through the app.



### user flow



# mid-fi wireframes: iteration 1







# mid-fi wireframes: iteration 2



# mid-fi wireframes: iteration 3



# launching...and login



sets up theme of carbon – footprint score

# planning destinations...

adding new trip or viewing existing trip

suggests route based on carbon impact



user selects the starting point and destination(s)

user can edit route and see other potential destinations

### information about potential destinations

| Suggested Route                         | ← Suggested Route