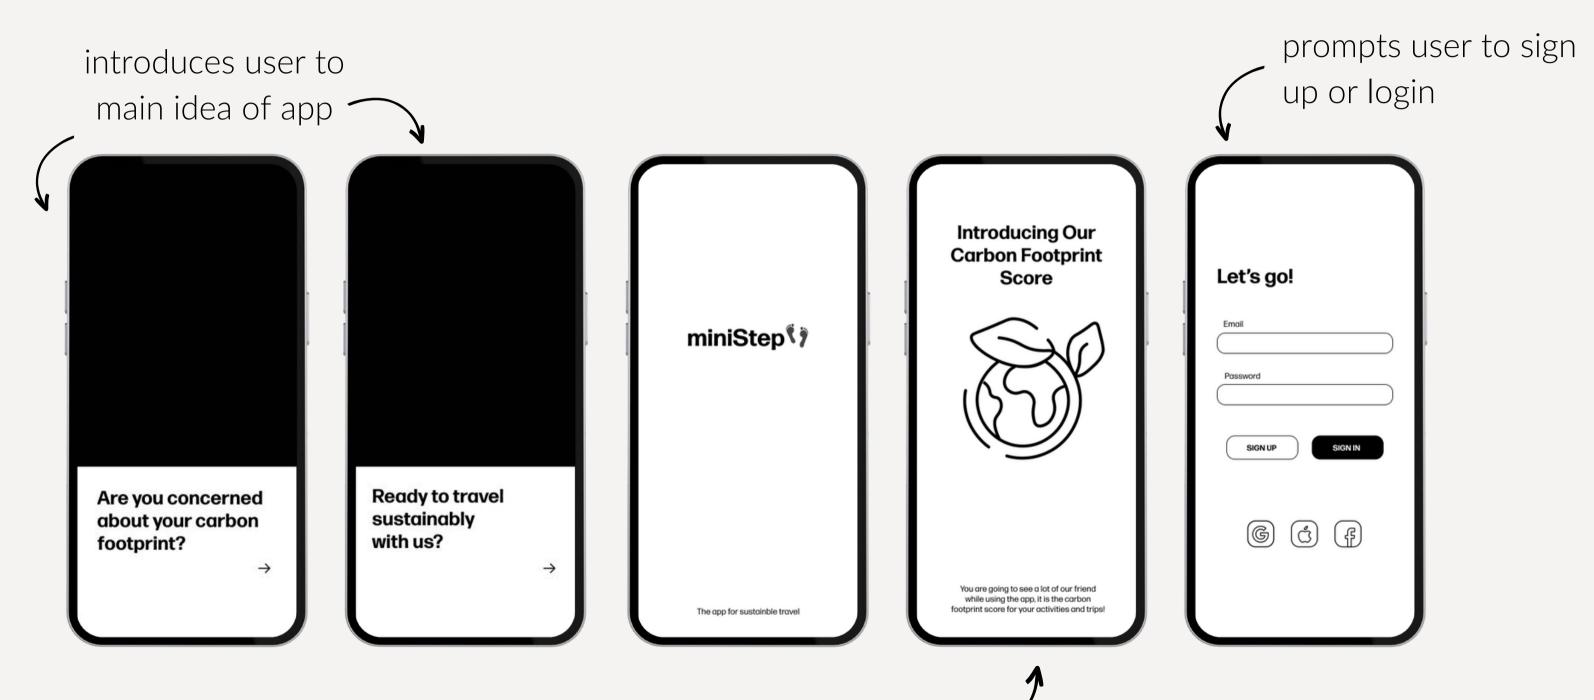

# launching...and login

sets up theme of carbon – footprint score

#### Articles

Are you concerned about your carbon footprint?

000

 $\rightarrow$ 

Ready to find the most sustainable route for your trip?  $\rightarrow$ 

The app for sustainable travel.

000

 $\rightarrow$ 

### Are you concerned about your carbon footprint?

 $\rightarrow$ 

000

Are you concerned about your carbon footprint?

000

 $\rightarrow$ 