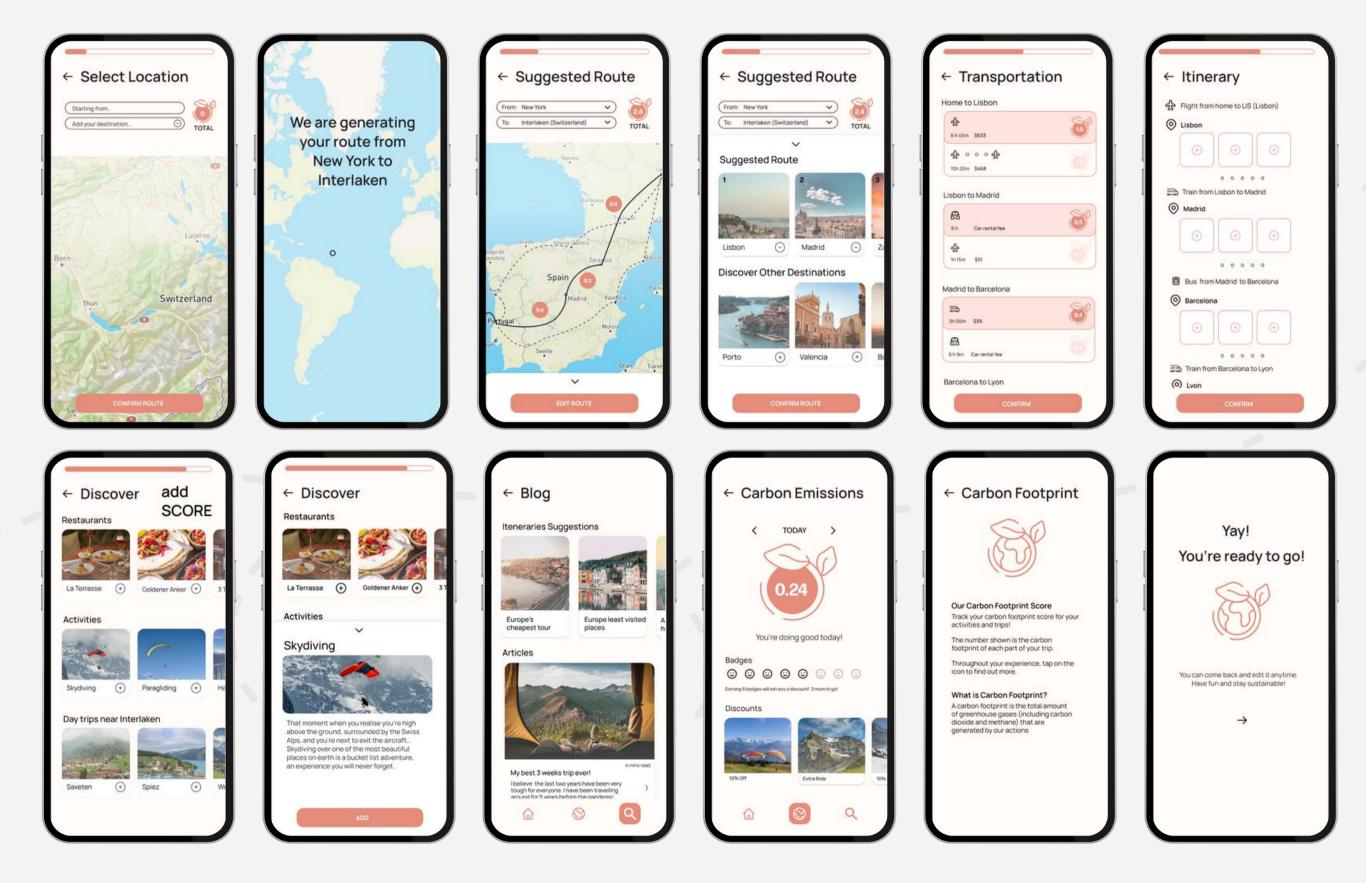

# planning destinations...

adding new trip or viewing existing trip

suggests route based on carbon impact

user selects the starting point and destination(s)

user can edit route and see other potential destinations

### information about potential destinations

| Suggested Route                         | ← Suggested Route                                                                                                                                                                                                                                                                                                                                                                                                                                                                                                                                                                                                                                                                                                                                                                                                                                                                                                                                                                                                                                                                                                                                                                                                                                                                                                                                                                                                                                                                                                                                                                                                                                                                                                                                                                                                                                                                                                                                                                                                                                                                                                                 |
|-----------------------------------------|-----------------------------------------------------------------------------------------------------------------------------------------------------------------------------------------------------------------------------------------------------------------------------------------------------------------------------------------------------------------------------------------------------------------------------------------------------------------------------------------------------------------------------------------------------------------------------------------------------------------------------------------------------------------------------------------------------------------------------------------------------------------------------------------------------------------------------------------------------------------------------------------------------------------------------------------------------------------------------------------------------------------------------------------------------------------------------------------------------------------------------------------------------------------------------------------------------------------------------------------------------------------------------------------------------------------------------------------------------------------------------------------------------------------------------------------------------------------------------------------------------------------------------------------------------------------------------------------------------------------------------------------------------------------------------------------------------------------------------------------------------------------------------------------------------------------------------------------------------------------------------------------------------------------------------------------------------------------------------------------------------------------------------------------------------------------------------------------------------------------------------------|
| New York   Interlaken (Switzerland)     | USA Interlaken +                                                                                                                                                                                                                                                                                                                                                                                                                                                                                                                                                                                                                                                                                                                                                                                                                                                                                                                                                                                                                                                                                                                                                                                                                                                                                                                                                                                                                                                                                                                                                                                                                                                                                                                                                                                                                                                                                                                                                                                                                                                                                                                  |
| gested Route                            | Rennes France Dijor<br>Nantes                                                                                                                                                                                                                                                                                                                                                                                                                                                                                                                                                                                                                                                                                                                                                                                                                                                                                                                                                                                                                                                                                                                                                                                                                                                                                                                                                                                                                                                                                                                                                                                                                                                                                                                                                                                                                                                                                                                                                                                                                                                                                                     |
| on $\bigcirc$ Madrid $\bigcirc$ Barcelo | Porto<br>Porto International Contractions of the second secon |
|                                         | northwest Portugal known for<br>Its stately bridges and port<br>wine production. In the<br>medieval Ribeira (riverside)<br>district, narrow cobbled<br>streets wind past merchants'<br>houses and cafes.                                                                                                                                                                                                                                                                                                                                                                                                                                                                                                                                                                                                                                                                                                                                                                                                                                                                                                                                                                                                                                                                                                                                                                                                                                                                                                                                                                                                                                                                                                                                                                                                                                                                                                                                                                                                                                                                                                                          |
| o ↔ Valencia ↔ Toulous                  | Sto Francisco Church is<br>known for its lavish baroque<br>interior with ornato gilded<br>carvings. The palatial 19th-<br>century Palácio de Bolsa,<br>formerly a stock market, was<br>built to impress potential<br>European investors.                                                                                                                                                                                                                                                                                                                                                                                                                                                                                                                                                                                                                                                                                                                                                                                                                                                                                                                                                                                                                                                                                                                                                                                                                                                                                                                                                                                                                                                                                                                                                                                                                                                                                                                                                                                                                                                                                          |
| EDIT ROUTE CONFIRM                      |                                                                                                                                                                                                                                                                                                                                                                                                                                                                                                                                                                                                                                                                                                                                                                                                                                                                                                                                                                                                                                                                                                                                                                                                                                                                                                                                                                                                                                                                                                                                                                                                                                                                                                                                                                                                                                                                                                                                                                                                                                                                                                                                   |

### transportation...and itinerary

displays transportation choice based on carbon footprint

local activity suggestions

on previous selections

## blog...and footprint calculator

suggests iteneraries and displays articles relating to travel and sustainability

| Iteneraries Sugg                                                                                                                                                                                                           | estions                                                          |    | <                                      |                                 |
|----------------------------------------------------------------------------------------------------------------------------------------------------------------------------------------------------------------------------|------------------------------------------------------------------|----|----------------------------------------|---------------------------------|
| Europe's cheapest<br>cities<br>Warsow Budapest and more.<br>Articles                                                                                                                                                       | Europe less visited<br>tour<br>Ghent, Cark, Guimaraes, and more. | A: | You're<br>Badges                       | e doing good today!             |
| Amin wai<br>My best 3 weeks trip<br>I beleve the last two years have ber<br>everyone. I have been traveling and<br>before the ponderric. However this<br>best that I ever went and I recommen-<br>Mathematical 27 Jan 3023 | in very tough for and for 5 years high has been the              |    | Earning 8 badges will wir<br>Discounts | e you a discount! 3 more to go! |
|                                                                                                                                                                                                                            | nably!                                                           |    |                                        |                                 |

## blog...and footprint calculator

← Carbon Footprint

**Our Carbon Footprint Score** Track your carbon footprint score for your activities and trips!

The number shown is the carbon footprint of each part of your trip.

Our score is on a scale of 1-5, 1 as lowest and 5 as highest

What is Carbon Footprint? A carbon footprint is the total amount of greenhouse gases (including carbon dioxide and methane) that are generated by our actions

updated page to clearly explain each type of impact

## added clarity to how the score is calculated

← Blog

cheapest tour

Europe least visited places