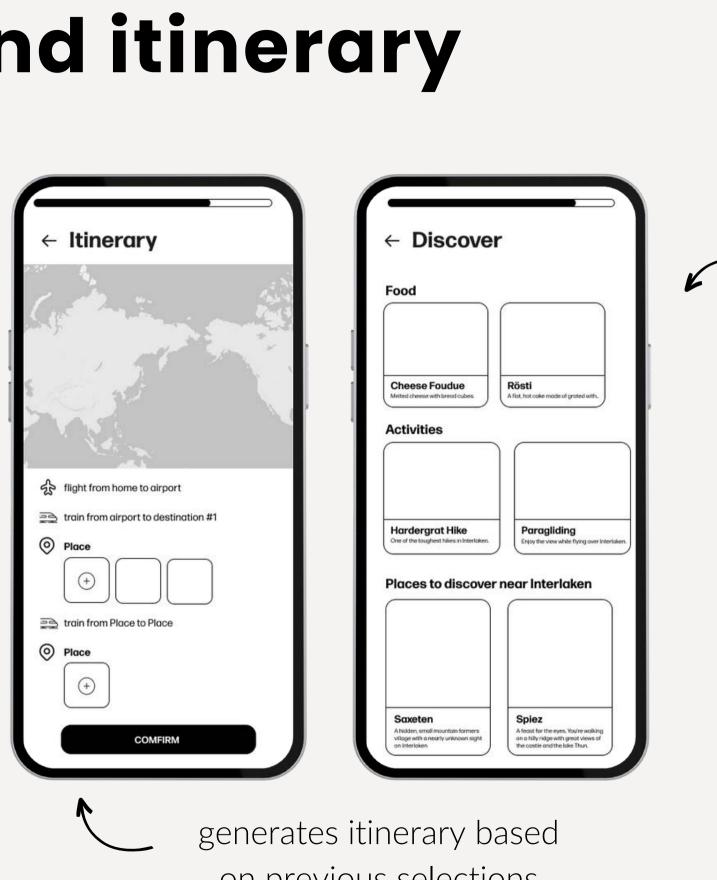

### transportation...and itinerary

displays transportation choice based on carbon footprint

local activity suggestions

on previous selections