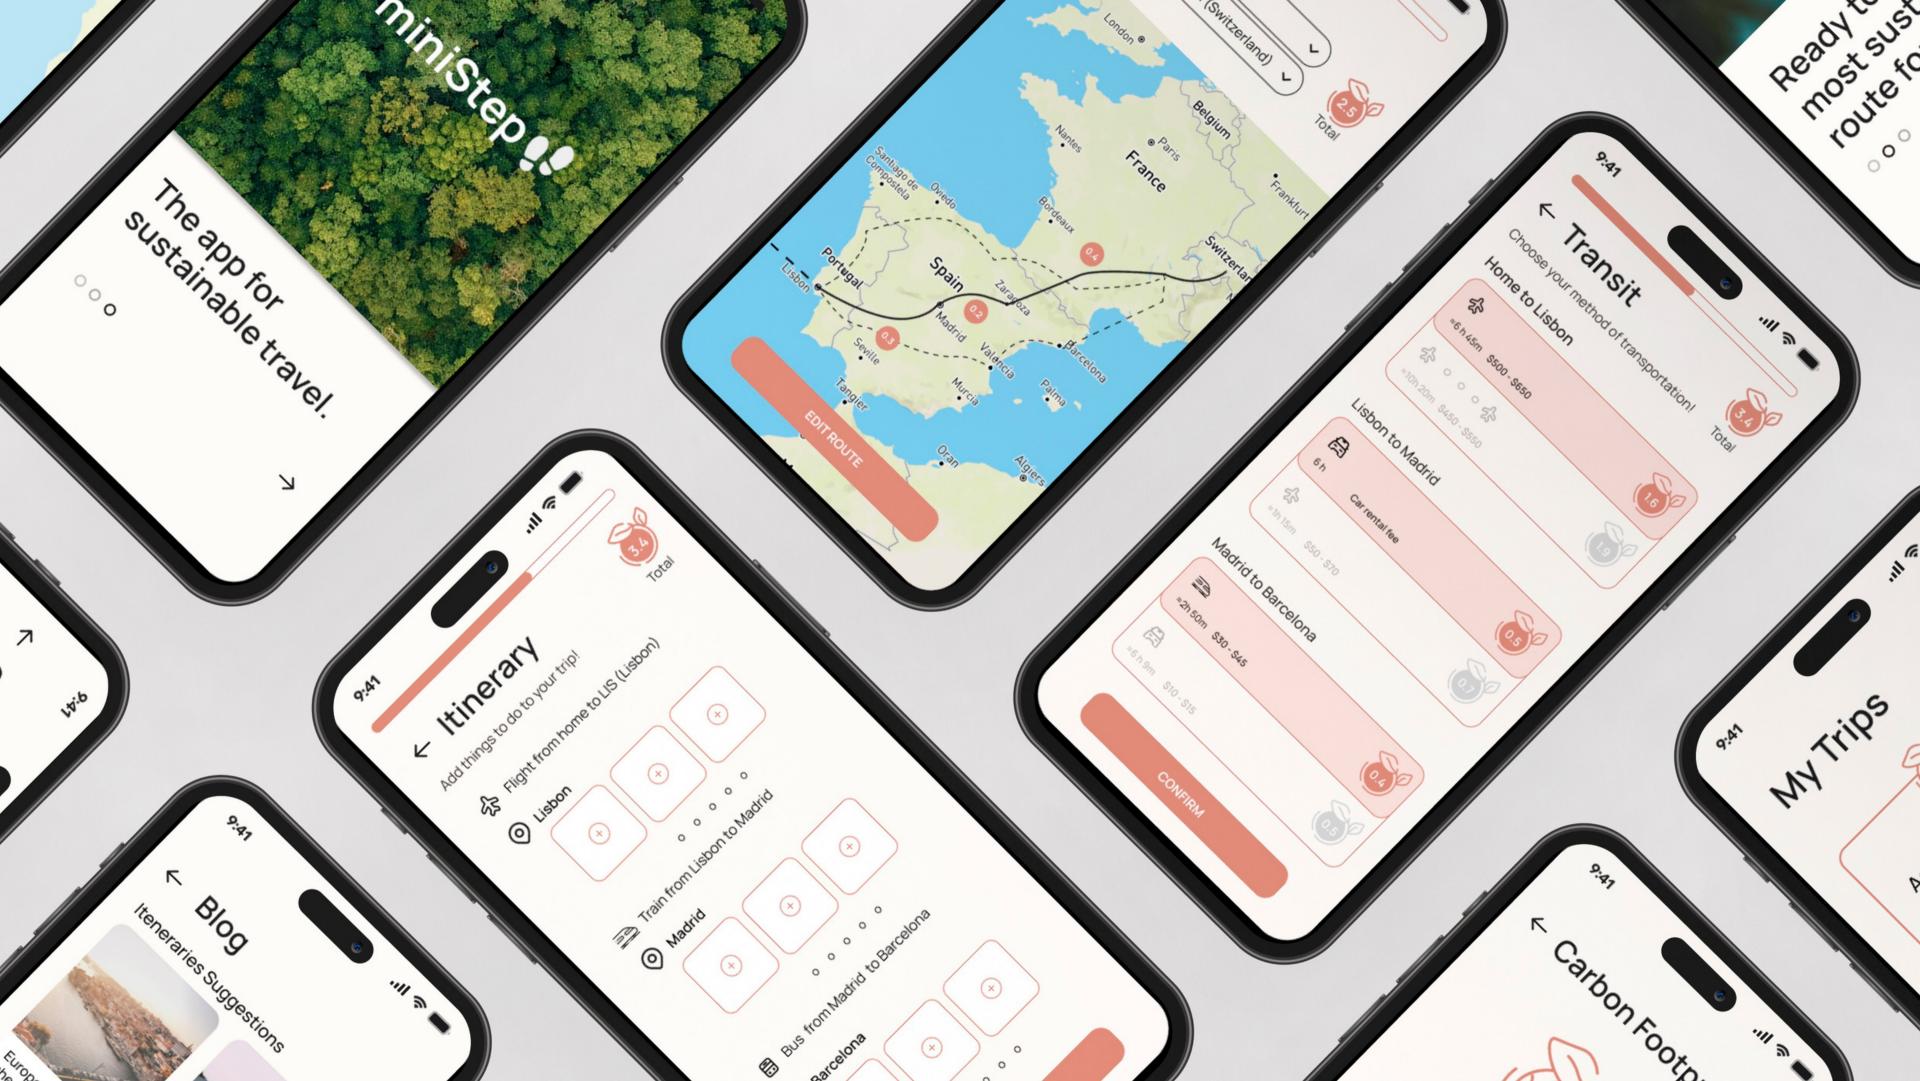

# mid-fi wireframes: iteration 1

# mid-fi wireframes: iteration 2

# mid-fi wireframes: iteration 3

# hi-fi wireframes: iteration 1