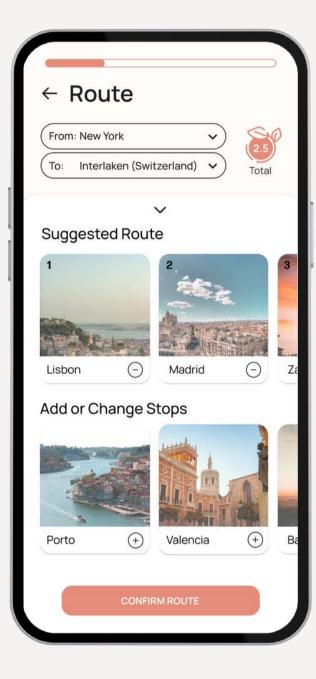

### information about potential destinations

| Suggested Route                         | ← Suggested Route                                                                                                                                                                                                                                                                                                                                                                                                                                                                                                                                                                                                                                                                                                                                                                                                                                                                                                                                                                                                                                                                                                                                                                                                                                                                                                                                                                                                                                                                                                                                                                                                                                                                                                                                                                                                                                                                                                                                                                                                                                                                                                                 |
|-----------------------------------------|-----------------------------------------------------------------------------------------------------------------------------------------------------------------------------------------------------------------------------------------------------------------------------------------------------------------------------------------------------------------------------------------------------------------------------------------------------------------------------------------------------------------------------------------------------------------------------------------------------------------------------------------------------------------------------------------------------------------------------------------------------------------------------------------------------------------------------------------------------------------------------------------------------------------------------------------------------------------------------------------------------------------------------------------------------------------------------------------------------------------------------------------------------------------------------------------------------------------------------------------------------------------------------------------------------------------------------------------------------------------------------------------------------------------------------------------------------------------------------------------------------------------------------------------------------------------------------------------------------------------------------------------------------------------------------------------------------------------------------------------------------------------------------------------------------------------------------------------------------------------------------------------------------------------------------------------------------------------------------------------------------------------------------------------------------------------------------------------------------------------------------------|
| New York   Interlaken (Switzerland)     | USA Interlaken +                                                                                                                                                                                                                                                                                                                                                                                                                                                                                                                                                                                                                                                                                                                                                                                                                                                                                                                                                                                                                                                                                                                                                                                                                                                                                                                                                                                                                                                                                                                                                                                                                                                                                                                                                                                                                                                                                                                                                                                                                                                                                                                  |
| gested Route                            | Rennes France Dijor<br>Nantes                                                                                                                                                                                                                                                                                                                                                                                                                                                                                                                                                                                                                                                                                                                                                                                                                                                                                                                                                                                                                                                                                                                                                                                                                                                                                                                                                                                                                                                                                                                                                                                                                                                                                                                                                                                                                                                                                                                                                                                                                                                                                                     |
| on $\bigcirc$ Madrid $\bigcirc$ Barcelo | Porto<br>Porto International Contractions of the second secon |
|                                         | northwest Portugal known for<br>Its stately bridges and port<br>wine production. In the<br>medieval Ribeira (riverside)<br>district, narrow cobbled<br>streets wind past merchants'<br>houses and cafes.                                                                                                                                                                                                                                                                                                                                                                                                                                                                                                                                                                                                                                                                                                                                                                                                                                                                                                                                                                                                                                                                                                                                                                                                                                                                                                                                                                                                                                                                                                                                                                                                                                                                                                                                                                                                                                                                                                                          |
| o ↔ Valencia ↔ Toulous                  | Sto Francisco Church is<br>known for its lavish baroque<br>interior with ornato gilded<br>carvings. The palatial 19th-<br>century Palácio de Bolsa,<br>formerly a stock market, was<br>built to impress potential<br>European investors.                                                                                                                                                                                                                                                                                                                                                                                                                                                                                                                                                                                                                                                                                                                                                                                                                                                                                                                                                                                                                                                                                                                                                                                                                                                                                                                                                                                                                                                                                                                                                                                                                                                                                                                                                                                                                                                                                          |
| EDIT ROUTE CONFIRM                      |                                                                                                                                                                                                                                                                                                                                                                                                                                                                                                                                                                                                                                                                                                                                                                                                                                                                                                                                                                                                                                                                                                                                                                                                                                                                                                                                                                                                                                                                                                                                                                                                                                                                                                                                                                                                                                                                                                                                                                                                                                                                                                                                   |