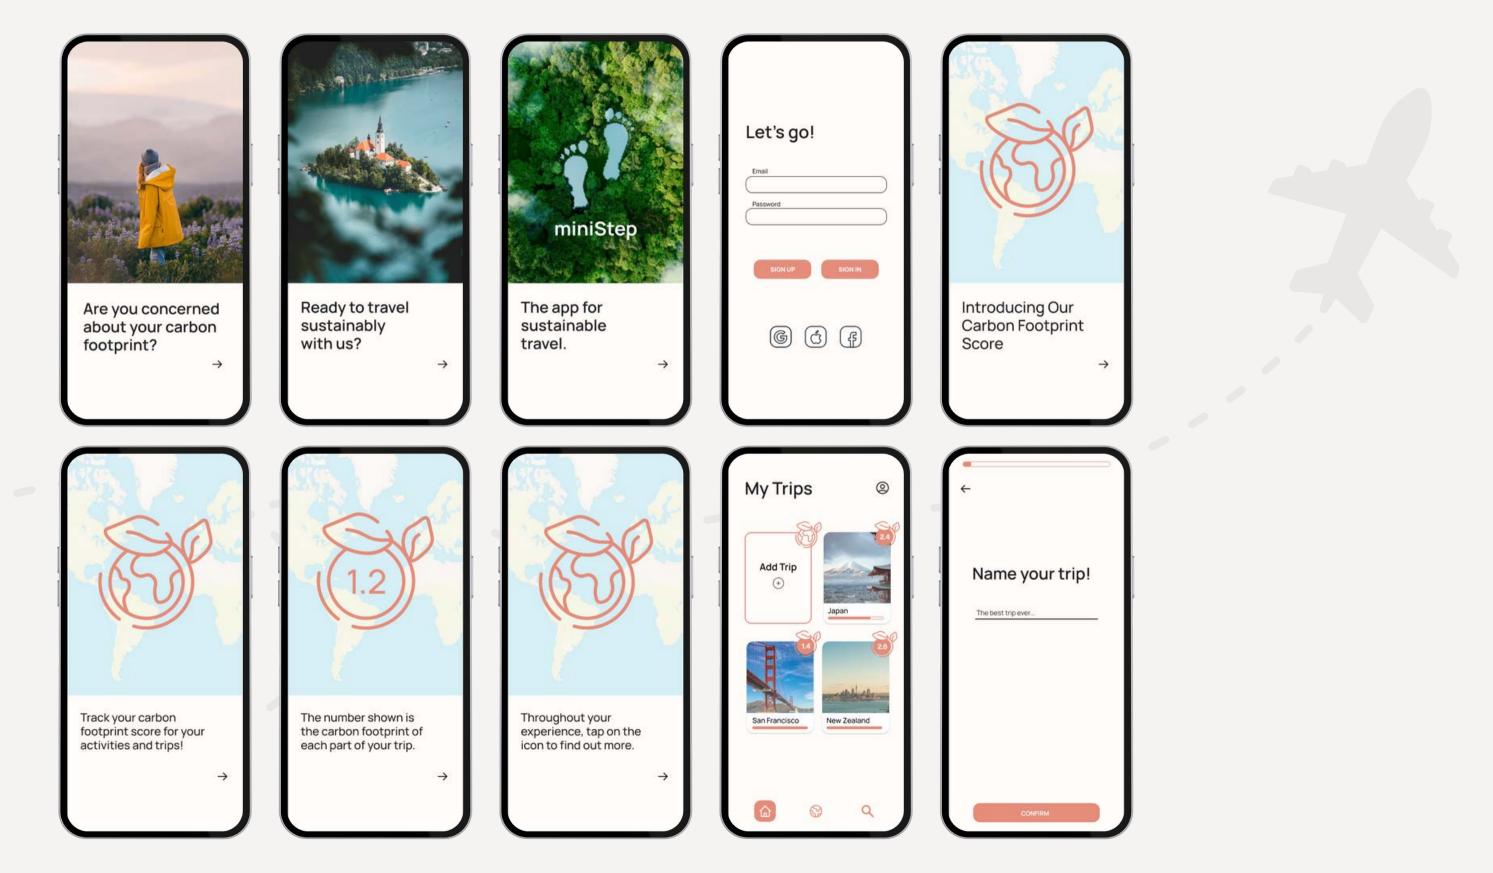

# launching...and login

sets up theme of carbon – footprint score

# planning destinations...

adding new trip or viewing existing trip

suggests route based on carbon impact

user selects the starting point and destination(s)

user can edit route and see other potential destinations

### information about potential destinations

| Suggested Route                         | ← Suggested Route                                                                                                                                                                                                                                                                                                                                                                                                                                                                                                                                                                                                                                                                                                                                                                                                                                                                                                                                                                                                                                                                                                                                                                                                                                                                                                                                                                                                                                                                                                                                                                                                                                                                                                                                                                                                                                                                                                                                                                                                                                                                                                                 |
|-----------------------------------------|-----------------------------------------------------------------------------------------------------------------------------------------------------------------------------------------------------------------------------------------------------------------------------------------------------------------------------------------------------------------------------------------------------------------------------------------------------------------------------------------------------------------------------------------------------------------------------------------------------------------------------------------------------------------------------------------------------------------------------------------------------------------------------------------------------------------------------------------------------------------------------------------------------------------------------------------------------------------------------------------------------------------------------------------------------------------------------------------------------------------------------------------------------------------------------------------------------------------------------------------------------------------------------------------------------------------------------------------------------------------------------------------------------------------------------------------------------------------------------------------------------------------------------------------------------------------------------------------------------------------------------------------------------------------------------------------------------------------------------------------------------------------------------------------------------------------------------------------------------------------------------------------------------------------------------------------------------------------------------------------------------------------------------------------------------------------------------------------------------------------------------------|
| New York   Interlaken (Switzerland)     | USA Interlaken +                                                                                                                                                                                                                                                                                                                                                                                                                                                                                                                                                                                                                                                                                                                                                                                                                                                                                                                                                                                                                                                                                                                                                                                                                                                                                                                                                                                                                                                                                                                                                                                                                                                                                                                                                                                                                                                                                                                                                                                                                                                                                                                  |
| gested Route                            | Rennes France Dijor<br>Nantes                                                                                                                                                                                                                                                                                                                                                                                                                                                                                                                                                                                                                                                                                                                                                                                                                                                                                                                                                                                                                                                                                                                                                                                                                                                                                                                                                                                                                                                                                                                                                                                                                                                                                                                                                                                                                                                                                                                                                                                                                                                                                                     |
| on $\bigcirc$ Madrid $\bigcirc$ Barcelo | Porto<br>Porto International Contractions of the second secon |
|                                         | northwest Portugal known for<br>Its stately bridges and port<br>wine production. In the<br>medieval Ribeira (riverside)<br>district, narrow cobbled<br>streets wind past merchants'<br>houses and cafes.                                                                                                                                                                                                                                                                                                                                                                                                                                                                                                                                                                                                                                                                                                                                                                                                                                                                                                                                                                                                                                                                                                                                                                                                                                                                                                                                                                                                                                                                                                                                                                                                                                                                                                                                                                                                                                                                                                                          |
| o ↔ Valencia ↔ Toulous                  | Sto Francisco Church is<br>known for its lavish baroque<br>interior with ornato gilded<br>carvings. The palatial 19th-<br>century Palácio de Bolsa,<br>formerly a stock market, was<br>built to impress potential<br>European investors.                                                                                                                                                                                                                                                                                                                                                                                                                                                                                                                                                                                                                                                                                                                                                                                                                                                                                                                                                                                                                                                                                                                                                                                                                                                                                                                                                                                                                                                                                                                                                                                                                                                                                                                                                                                                                                                                                          |
| EDIT ROUTE CONFIRM                      |                                                                                                                                                                                                                                                                                                                                                                                                                                                                                                                                                                                                                                                                                                                                                                                                                                                                                                                                                                                                                                                                                                                                                                                                                                                                                                                                                                                                                                                                                                                                                                                                                                                                                                                                                                                                                                                                                                                                                                                                                                                                                                                                   |

### transportation...and itinerary

displays transportation choice based on carbon footprint

local activity suggestions

on previous selections

## blog...and footprint calculator

suggests iteneraries and displays articles relating to travel and sustainability

| Iteneraries Sugg                                                                                                                                                                                                           | estions                                                          |    | <                                      |                                 |
|----------------------------------------------------------------------------------------------------------------------------------------------------------------------------------------------------------------------------|------------------------------------------------------------------|----|----------------------------------------|---------------------------------|
| Europe's cheapest<br>cities<br>Warsow Budapest and more.<br>Articles                                                                                                                                                       | Europe less visited<br>tour<br>Ghent, Cark, Guimaraes, and more. | A: | You're<br>Badges                       | e doing good today!             |
| Amin wai<br>My best 3 weeks trip<br>I beleve the last two years have ber<br>everyone. I have been traveling and<br>before the ponderric. However this<br>best that I ever went and I recommen-<br>Mathematical 27 Jan 3023 | in very tough for and for 5 years high has been the              |    | Earning 8 badges will wir<br>Discounts | e you a discount! 3 more to go! |
|                                                                                                                                                                                                                            | nably!                                                           |    |                                        |                                 |