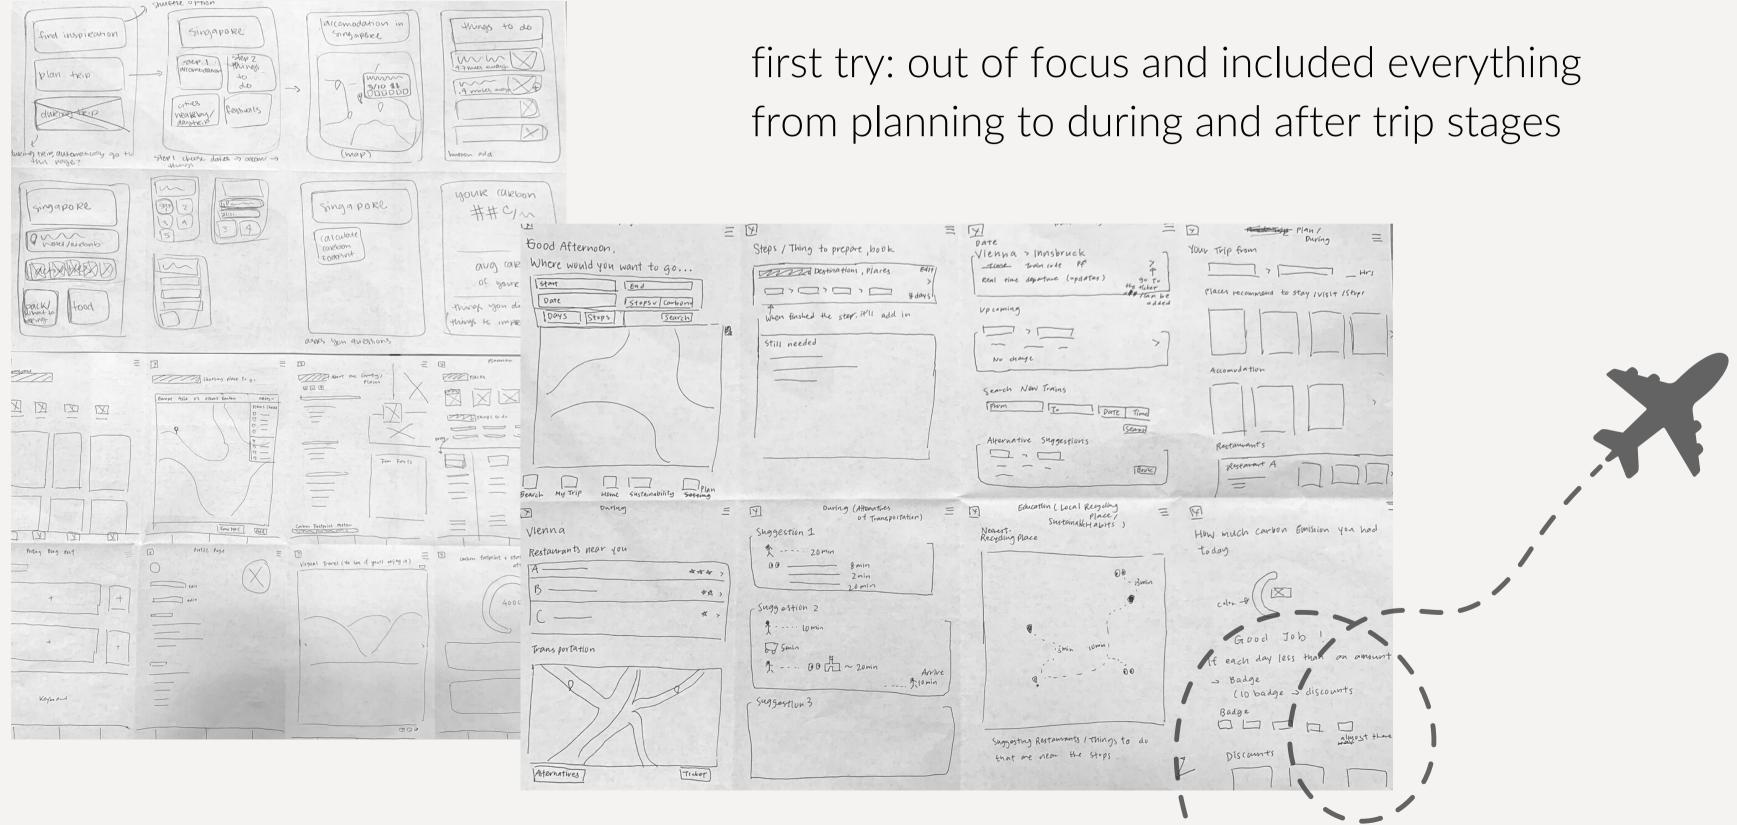

#### focus.

remember the why of the project.

**simplify.** don't try to include everything.