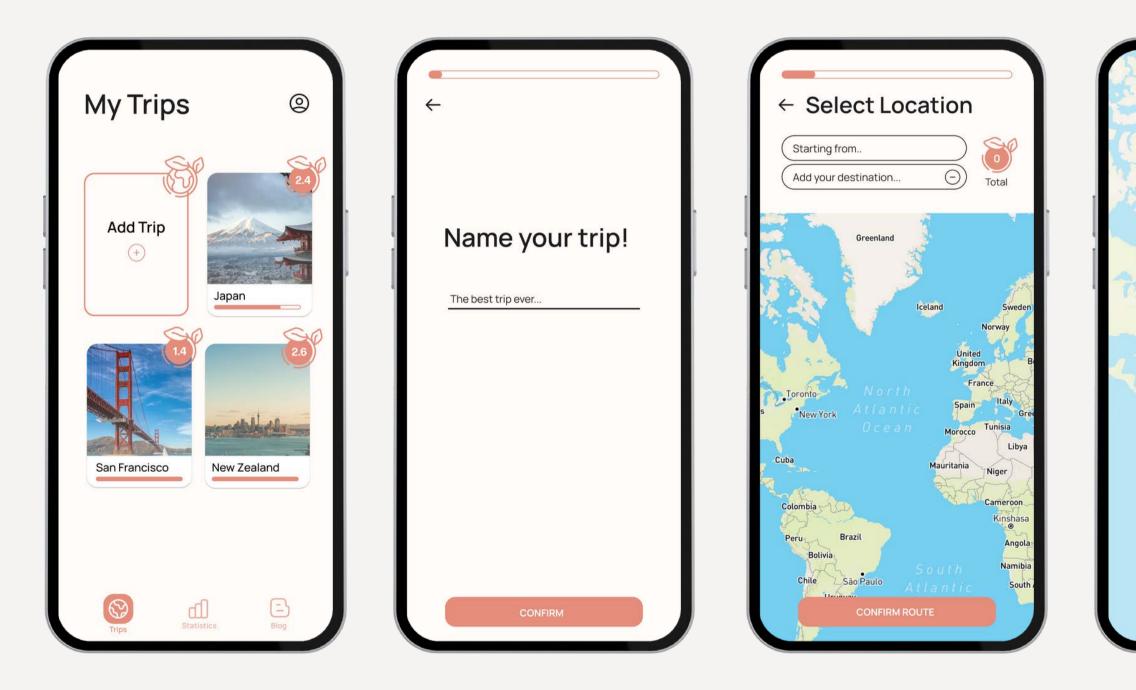

# launching...and login

sets up theme of carbon – footprint score

# planning destinations...

adding new trip or viewing existing trip

suggests route based on carbon impact

user selects the starting point and destination(s)

user can edit route and see other potential destinations