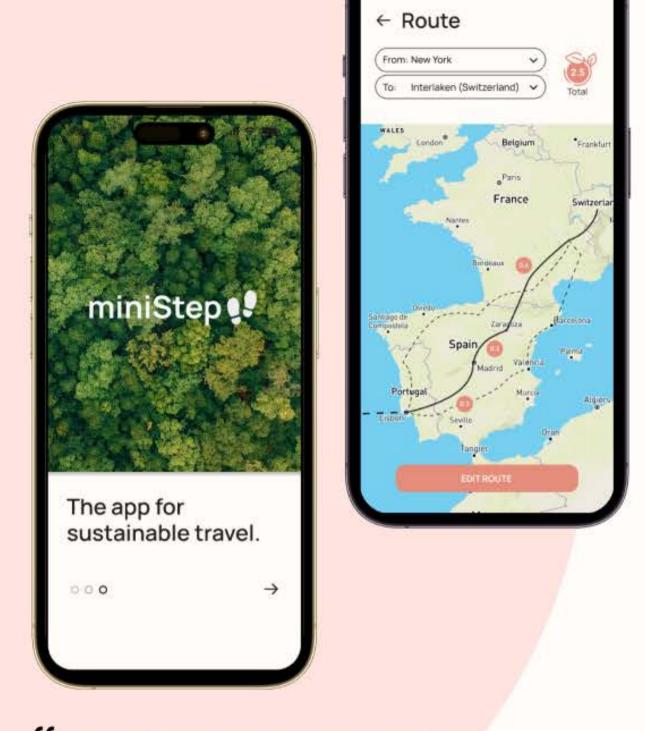

# planning destinations...

adding new trip or viewing existing trip

suggests route based on carbon impact

user selects the starting point and destination(s)

user can edit route and see other potential destinations

### information about potential destinations

| Suggested Route                         | ← Suggested Route                                                                                                                                                                                                                                                                                                                                                                                                                                                                                                                                                                                                                                                                                                                                                                                                                                                                                                                                                                                                                                                                                                                                                                                                                                                                                                                                                                                                                                                                                                                                                                                                                                                                                                                                                                                                                                                                                                                                                                                                                                                                                                                 |
|-----------------------------------------|-----------------------------------------------------------------------------------------------------------------------------------------------------------------------------------------------------------------------------------------------------------------------------------------------------------------------------------------------------------------------------------------------------------------------------------------------------------------------------------------------------------------------------------------------------------------------------------------------------------------------------------------------------------------------------------------------------------------------------------------------------------------------------------------------------------------------------------------------------------------------------------------------------------------------------------------------------------------------------------------------------------------------------------------------------------------------------------------------------------------------------------------------------------------------------------------------------------------------------------------------------------------------------------------------------------------------------------------------------------------------------------------------------------------------------------------------------------------------------------------------------------------------------------------------------------------------------------------------------------------------------------------------------------------------------------------------------------------------------------------------------------------------------------------------------------------------------------------------------------------------------------------------------------------------------------------------------------------------------------------------------------------------------------------------------------------------------------------------------------------------------------|
| New York   Interlaken (Switzerland)     | USA Interlaken +                                                                                                                                                                                                                                                                                                                                                                                                                                                                                                                                                                                                                                                                                                                                                                                                                                                                                                                                                                                                                                                                                                                                                                                                                                                                                                                                                                                                                                                                                                                                                                                                                                                                                                                                                                                                                                                                                                                                                                                                                                                                                                                  |
| gested Route                            | Rennes France Dijor<br>Nantes                                                                                                                                                                                                                                                                                                                                                                                                                                                                                                                                                                                                                                                                                                                                                                                                                                                                                                                                                                                                                                                                                                                                                                                                                                                                                                                                                                                                                                                                                                                                                                                                                                                                                                                                                                                                                                                                                                                                                                                                                                                                                                     |
| on $\bigcirc$ Madrid $\bigcirc$ Barcelo | Porto<br>Porto International Contractions of the second secon |
|                                         | northwest Portugal known for<br>Its stately bridges and port<br>wine production. In the<br>medieval Ribeira (riverside)<br>district, narrow cobbled<br>streets wind past merchants'<br>houses and cafes.                                                                                                                                                                                                                                                                                                                                                                                                                                                                                                                                                                                                                                                                                                                                                                                                                                                                                                                                                                                                                                                                                                                                                                                                                                                                                                                                                                                                                                                                                                                                                                                                                                                                                                                                                                                                                                                                                                                          |
| o ↔ Valencia ↔ Toulous                  | Sto Francisco Church is<br>known for its lavish baroque<br>interior with ornato gilded<br>carvings. The palatial 19th-<br>century Palácio de Bolsa,<br>formerly a stock market, was<br>built to impress potential<br>European investors.                                                                                                                                                                                                                                                                                                                                                                                                                                                                                                                                                                                                                                                                                                                                                                                                                                                                                                                                                                                                                                                                                                                                                                                                                                                                                                                                                                                                                                                                                                                                                                                                                                                                                                                                                                                                                                                                                          |
| EDIT ROUTE CONFIRM                      |                                                                                                                                                                                                                                                                                                                                                                                                                                                                                                                                                                                                                                                                                                                                                                                                                                                                                                                                                                                                                                                                                                                                                                                                                                                                                                                                                                                                                                                                                                                                                                                                                                                                                                                                                                                                                                                                                                                                                                                                                                                                                                                                   |

### transportation...and itinerary

displays transportation choice based on carbon footprint

local activity suggestions

on previous selections

# planning destinations...

added fun fact -

clarified section
names