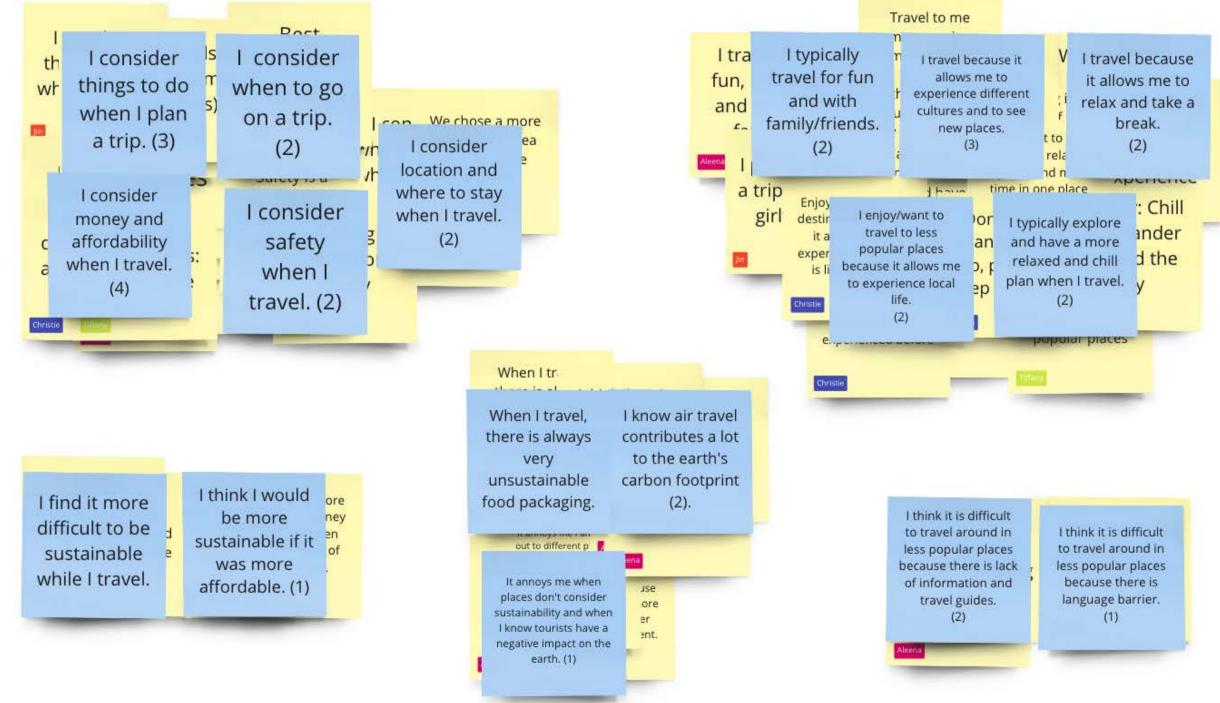

### simple affinitization

# interview insights

- Users consider money, things to do, location, safety, and timeline when planning a trip.
- Users travel because it allows them to experience different cultures, relax, and spend time with family and friends.
- Users know that air travel contributes negatively to the Earth and feel annoyed when travel has negative effects on destinations.
- Users find it more difficult to live sustainably while traveling.

• Difficulties in more local destinations include difficulties getting around and language barriers.