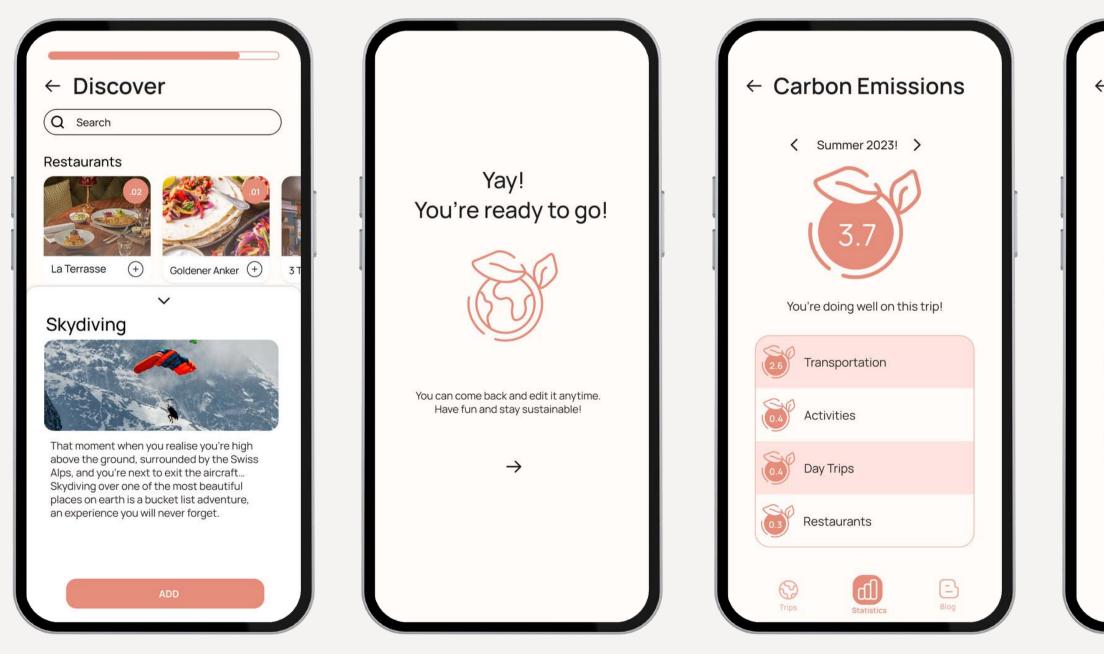

# planning destinations...

adding new trip or viewing existing trip

suggests route based on carbon impact

user selects the starting point and destination(s)

user can edit route and see other potential destinations

### information about potential destinations

| Suggested Route                         | ← Suggested Route                                                                                                                                                                                                                                                                                                                                                                                                                                                                                                                                                                                                                                                                                                                                                                                                                                                                                                                                                                                                                                                                                                                                                                                                                                                                                                                                                                                                                                                                                                                                                                                                                                                                                                                                                                                                                                                                                                                                                                                                                                                                                                                 |
|-----------------------------------------|-----------------------------------------------------------------------------------------------------------------------------------------------------------------------------------------------------------------------------------------------------------------------------------------------------------------------------------------------------------------------------------------------------------------------------------------------------------------------------------------------------------------------------------------------------------------------------------------------------------------------------------------------------------------------------------------------------------------------------------------------------------------------------------------------------------------------------------------------------------------------------------------------------------------------------------------------------------------------------------------------------------------------------------------------------------------------------------------------------------------------------------------------------------------------------------------------------------------------------------------------------------------------------------------------------------------------------------------------------------------------------------------------------------------------------------------------------------------------------------------------------------------------------------------------------------------------------------------------------------------------------------------------------------------------------------------------------------------------------------------------------------------------------------------------------------------------------------------------------------------------------------------------------------------------------------------------------------------------------------------------------------------------------------------------------------------------------------------------------------------------------------|
| New York   Interlaken (Switzerland)     | USA Interlaken +                                                                                                                                                                                                                                                                                                                                                                                                                                                                                                                                                                                                                                                                                                                                                                                                                                                                                                                                                                                                                                                                                                                                                                                                                                                                                                                                                                                                                                                                                                                                                                                                                                                                                                                                                                                                                                                                                                                                                                                                                                                                                                                  |
| gested Route                            | Rennes France Dijor<br>Nantes                                                                                                                                                                                                                                                                                                                                                                                                                                                                                                                                                                                                                                                                                                                                                                                                                                                                                                                                                                                                                                                                                                                                                                                                                                                                                                                                                                                                                                                                                                                                                                                                                                                                                                                                                                                                                                                                                                                                                                                                                                                                                                     |
| on $\bigcirc$ Madrid $\bigcirc$ Barcelo | Porto<br>Porto International Contractions of the second secon |
|                                         | northwest Portugal known for<br>Its stately bridges and port<br>wine production. In the<br>medieval Ribeira (riverside)<br>district, narrow cobbled<br>streets wind past merchants'<br>houses and cafes.                                                                                                                                                                                                                                                                                                                                                                                                                                                                                                                                                                                                                                                                                                                                                                                                                                                                                                                                                                                                                                                                                                                                                                                                                                                                                                                                                                                                                                                                                                                                                                                                                                                                                                                                                                                                                                                                                                                          |
| o ↔ Valencia ↔ Toulous                  | Sto Francisco Church is<br>known for its lavish baroque<br>interior with ornato gilded<br>carvings. The palatial 19th-<br>century Palácio de Bolsa,<br>formerly a stock market, was<br>built to impress potential<br>European investors.                                                                                                                                                                                                                                                                                                                                                                                                                                                                                                                                                                                                                                                                                                                                                                                                                                                                                                                                                                                                                                                                                                                                                                                                                                                                                                                                                                                                                                                                                                                                                                                                                                                                                                                                                                                                                                                                                          |
| EDIT ROUTE CONFIRM                      |                                                                                                                                                                                                                                                                                                                                                                                                                                                                                                                                                                                                                                                                                                                                                                                                                                                                                                                                                                                                                                                                                                                                                                                                                                                                                                                                                                                                                                                                                                                                                                                                                                                                                                                                                                                                                                                                                                                                                                                                                                                                                                                                   |