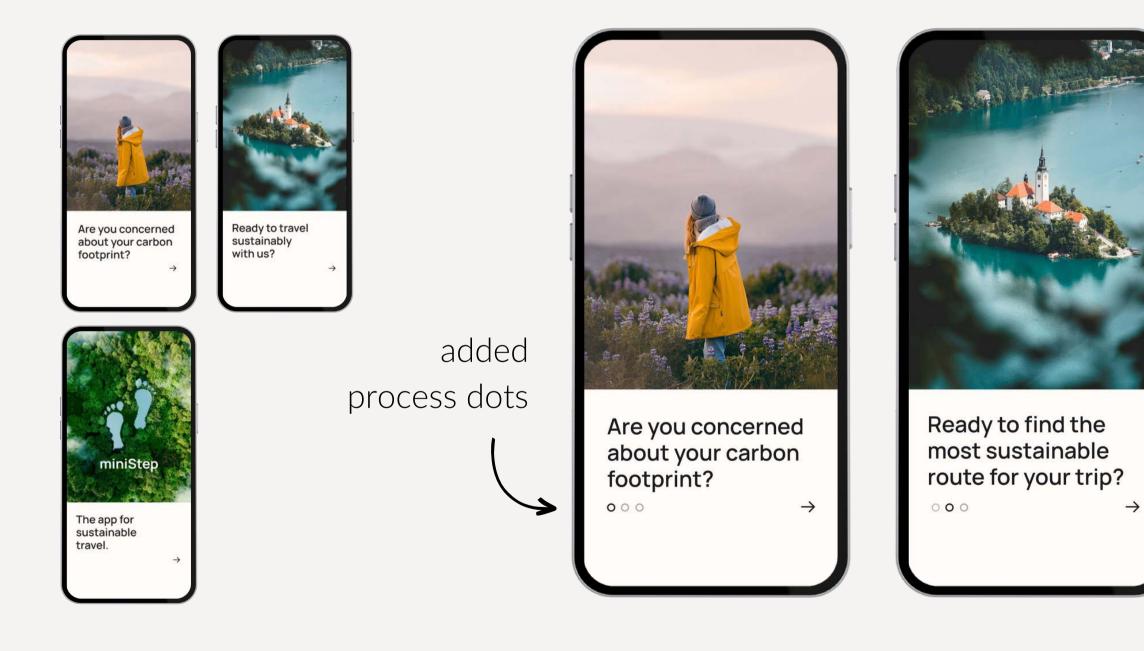

### Suggestions:

- itinerary page
- page

• launching pages are short and sweet • UI style and branding of app is nice • flow of app is easy to understand

• add process dots to the onboarding pages • clarify that you can add things to do on the

#### Articles

Are you concerned about your carbon footprint?

000

 $\rightarrow$ 

Ready to find the most sustainable route for your trip?  $\rightarrow$ 

The app for sustainable travel.

000

 $\rightarrow$ 

### Are you concerned about your carbon footprint?

 $\rightarrow$ 

000

Are you concerned about your carbon footprint?

000

 $\rightarrow$ 