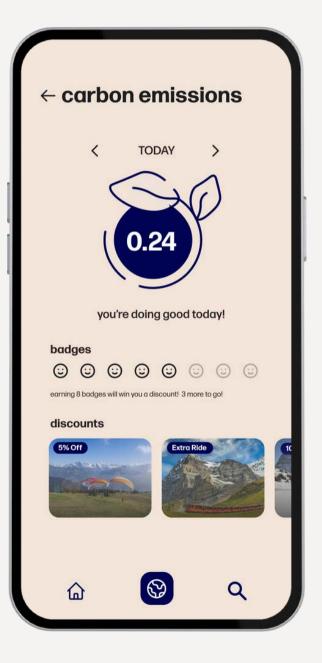

## blog...and footprint calculator

← Carbon Footprint

**Our Carbon Footprint Score** Track your carbon footprint score for your activities and trips!

The number shown is the carbon footprint of each part of your trip.

Our score is on a scale of 1-5, 1 as lowest and 5 as highest

What is Carbon Footprint? A carbon footprint is the total amount of greenhouse gases (including carbon dioxide and methane) that are generated by our actions

#### $\leftarrow \, \text{Carbon Footprint} \,$

Our Carbon Footprint Score Track your carbon footprint score for your activities and trips!

The number shown is the carbon footprint of each part of your trip.

Our score is on a scale of 1-5, 1 as lowest and 5 as highest

#### What is Carbon Footprint?

A carbon footprint is the total amount of greenhouse gases (including carbon dioxide and methane) that are generated by our actions