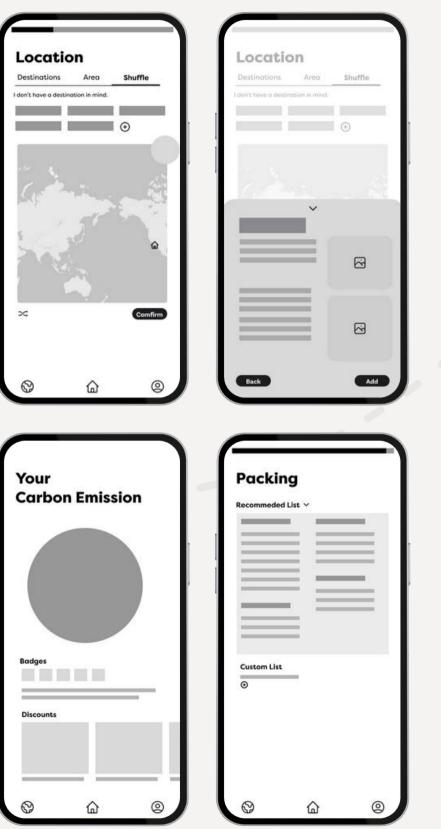

# planning destinations...

adding new trip or viewing existing trip

suggests route based on carbon impact

user selects the starting point and destination(s)

user can edit route and see other potential destinations

### information about potential destinations

| Suggested Route                         | ← Suggested Route                                                                                                                                                                                                                                                                                                                                                                                                                                                                                                                                                                                                                                                                                                                                                                                                                                                                                                                                                                                                                                                                                                                                                                                                                                                                                                                                                                                                                                                                                                                                                                                                                                                                                                                                                                                                                                                                                                                                                                                                                                                                                                                 |
|-----------------------------------------|-----------------------------------------------------------------------------------------------------------------------------------------------------------------------------------------------------------------------------------------------------------------------------------------------------------------------------------------------------------------------------------------------------------------------------------------------------------------------------------------------------------------------------------------------------------------------------------------------------------------------------------------------------------------------------------------------------------------------------------------------------------------------------------------------------------------------------------------------------------------------------------------------------------------------------------------------------------------------------------------------------------------------------------------------------------------------------------------------------------------------------------------------------------------------------------------------------------------------------------------------------------------------------------------------------------------------------------------------------------------------------------------------------------------------------------------------------------------------------------------------------------------------------------------------------------------------------------------------------------------------------------------------------------------------------------------------------------------------------------------------------------------------------------------------------------------------------------------------------------------------------------------------------------------------------------------------------------------------------------------------------------------------------------------------------------------------------------------------------------------------------------|
| New York   Interlaken (Switzerland)     | USA Interlaken +                                                                                                                                                                                                                                                                                                                                                                                                                                                                                                                                                                                                                                                                                                                                                                                                                                                                                                                                                                                                                                                                                                                                                                                                                                                                                                                                                                                                                                                                                                                                                                                                                                                                                                                                                                                                                                                                                                                                                                                                                                                                                                                  |
| gested Route                            | Rennes France Dijor<br>Nantes                                                                                                                                                                                                                                                                                                                                                                                                                                                                                                                                                                                                                                                                                                                                                                                                                                                                                                                                                                                                                                                                                                                                                                                                                                                                                                                                                                                                                                                                                                                                                                                                                                                                                                                                                                                                                                                                                                                                                                                                                                                                                                     |
| on $\bigcirc$ Madrid $\bigcirc$ Barcelo | Porto<br>Porto International Contractions of the second secon |
|                                         | northwest Portugal known for<br>Its stately bridges and port<br>wine production. In the<br>medieval Ribeira (riverside)<br>district, narrow cobbled<br>streets wind past merchants'<br>houses and cafes.                                                                                                                                                                                                                                                                                                                                                                                                                                                                                                                                                                                                                                                                                                                                                                                                                                                                                                                                                                                                                                                                                                                                                                                                                                                                                                                                                                                                                                                                                                                                                                                                                                                                                                                                                                                                                                                                                                                          |
| o ↔ Valencia ↔ Toulous                  | Sto Francisco Church is<br>known for its lavish baroque<br>interior with ornato gilded<br>carvings. The palatial 19th-<br>century Palácio de Bolsa,<br>formerly a stock market, was<br>built to impress potential<br>European investors.                                                                                                                                                                                                                                                                                                                                                                                                                                                                                                                                                                                                                                                                                                                                                                                                                                                                                                                                                                                                                                                                                                                                                                                                                                                                                                                                                                                                                                                                                                                                                                                                                                                                                                                                                                                                                                                                                          |
| EDIT ROUTE CONFIRM                      |                                                                                                                                                                                                                                                                                                                                                                                                                                                                                                                                                                                                                                                                                                                                                                                                                                                                                                                                                                                                                                                                                                                                                                                                                                                                                                                                                                                                                                                                                                                                                                                                                                                                                                                                                                                                                                                                                                                                                                                                                                                                                                                                   |

### transportation...and itinerary

displays transportation choice based on carbon footprint

local activity suggestions

on previous selections

## blog...and footprint calculator

suggests iteneraries and displays articles relating to travel and sustainability

| Iteneraries Sugg                                                                                                                                                                                                           | estions                                                          |    | <                                      |                                 |
|----------------------------------------------------------------------------------------------------------------------------------------------------------------------------------------------------------------------------|------------------------------------------------------------------|----|----------------------------------------|---------------------------------|
| Europe's cheapest<br>cities<br>Warsow Budapest and more.<br>Articles                                                                                                                                                       | Europe less visited<br>tour<br>Ghent, Cark, Guimaraes, and more. | A: | You're<br>Badges                       | e doing good today!             |
| Amin wai<br>My best 3 weeks trip<br>I beleve the last two years have ber<br>everyone. I have been traveling and<br>before the ponderric. However this<br>best that I ever went and I recommen-<br>Mathematical 27 Jan 3023 | in very tough for and for 5 years high has been the              |    | Earning 8 badges will wir<br>Discounts | e you a discount! 3 more to go! |
|                                                                                                                                                                                                                            | nably!                                                           |    |                                        |                                 |