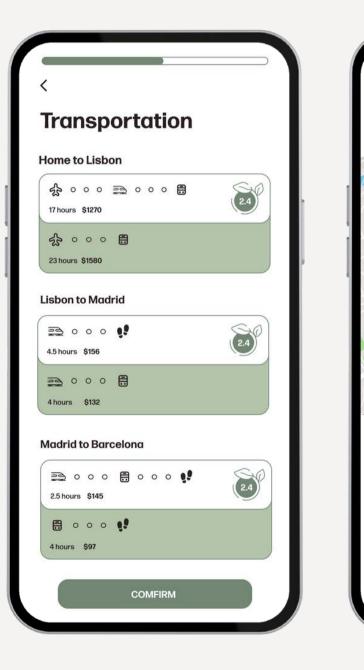

### transportation...and itinerary

displays transportation choice based on carbon footprint

local activity suggestions

on previous selections