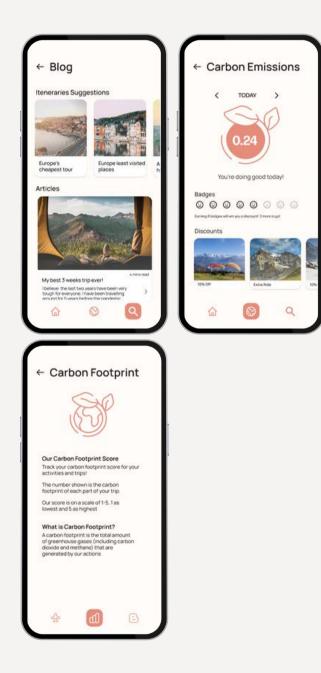

## blog...and footprint calculator

← Carbon Footprint

**Our Carbon Footprint Score** Track your carbon footprint score for your activities and trips!

The number shown is the carbon footprint of each part of your trip.

Our score is on a scale of 1-5, 1 as lowest and 5 as highest

What is Carbon Footprint? A carbon footprint is the total amount of greenhouse gases (including carbon dioxide and methane) that are generated by our actions

updated page to clearly explain each type of impact

## added clarity to how the score is calculated

← Blog

cheapest tour

Europe least visited places

#### $\leftarrow \, \text{Carbon Footprint} \,$

Our Carbon Footprint Score Track your carbon footprint score for your activities and trips!

The number shown is the carbon footprint of each part of your trip.

Our score is on a scale of 1-5, 1 as lowest and 5 as highest

#### What is Carbon Footprint?

A carbon footprint is the total amount of greenhouse gases (including carbon dioxide and methane) that are generated by our actions