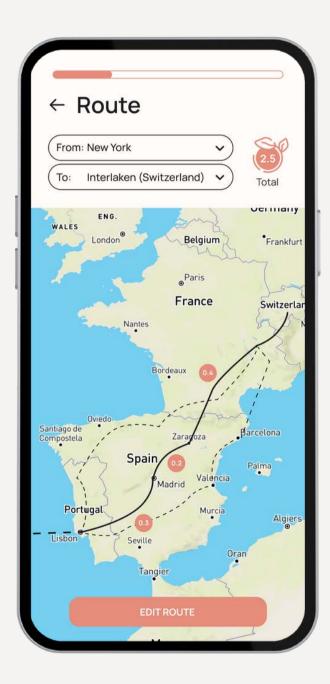

# planning destinations...

adding new trip or viewing existing trip

suggests route based on carbon impact

user selects the starting point and destination(s)

user can edit route and see other potential destinations